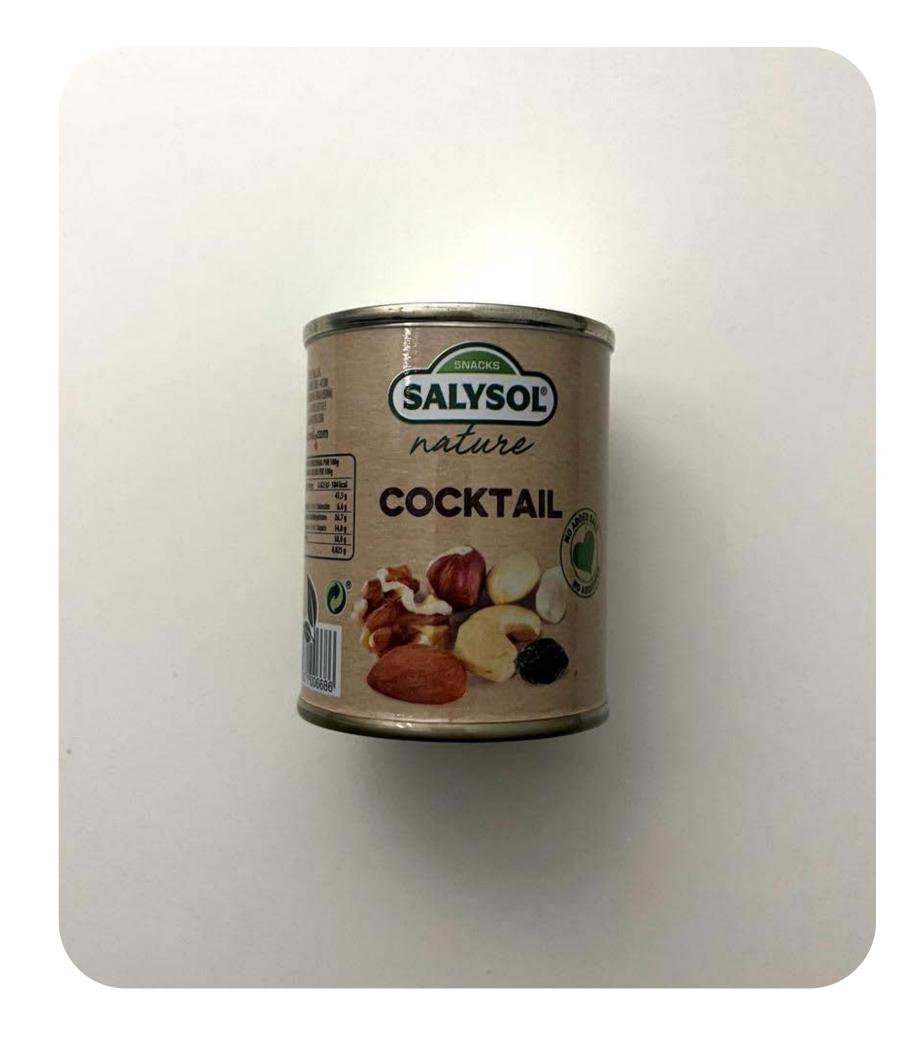

#### COMPOSITION

| MENU 1                                                                                                                                                                                                                 |                                                                                    | MENU 2                                                                                                                                                                                                     |                    |
|------------------------------------------------------------------------------------------------------------------------------------------------------------------------------------------------------------------------|------------------------------------------------------------------------------------|------------------------------------------------------------------------------------------------------------------------------------------------------------------------------------------------------------|--------------------|
| BREAKFAST                                                                                                                                                                                                              |                                                                                    | BREAKFAST                                                                                                                                                                                                  | 2g                 |
| 1x Instant coffee<br>1x Sugar<br>2x Sweet biscuits<br>1x Fruit Jam                                                                                                                                                     | 2g<br>5g<br>55g<br>25g                                                             | 1x Instant coffee<br>1x Sugar<br>2x Sweet biscuits<br>1x Fruit Jam                                                                                                                                         | 8g<br>55g<br>25g   |
| LUNCH                                                                                                                                                                                                                  |                                                                                    | LUNCH                                                                                                                                                                                                      | 350g               |
| 1x Pork meatballs with pasta<br>1x Fruit cream                                                                                                                                                                         | 350g<br>50g                                                                        | 1x Chicken bolognese<br>1x Fruit cream                                                                                                                                                                     | 50g                |
| DINNER                                                                                                                                                                                                                 |                                                                                    | DINNER                                                                                                                                                                                                     | 350g               |
| 1x Creamy beef stew<br>1x Canned tuna<br>1x Cake                                                                                                                                                                       | 350g<br>77g<br>85g                                                                 | 1x Beef stew with vegetables<br>1x Canned tuna<br>1x Cake                                                                                                                                                  | 77g<br>85g         |
| MENU 3                                                                                                                                                                                                                 |                                                                                    | MENU 4                                                                                                                                                                                                     |                    |
| BREAKFAST                                                                                                                                                                                                              |                                                                                    | BREAKFAST                                                                                                                                                                                                  | 2g                 |
| 1x Instant coffee<br>1x Sugar<br>2x Sweet biscuits<br>1x Fruit jam                                                                                                                                                     | 2g<br>8g<br>55g<br>25g                                                             | 1x Instant coffee<br>1x Sugar<br>2x Sweet biscuits<br>1x Fruit jam                                                                                                                                         | 8g<br>55g<br>25g   |
| LUNCH                                                                                                                                                                                                                  |                                                                                    | LUNCH                                                                                                                                                                                                      | 350g               |
| 1x Chicken with beans and vegetables<br>1x Fruit cream                                                                                                                                                                 | 350g<br>50g                                                                        | 1x Veggie balls with pasta<br>1x Fruit cream                                                                                                                                                               | 50g                |
| DINNER                                                                                                                                                                                                                 |                                                                                    | DINNER                                                                                                                                                                                                     | 350g               |
| 1x Chicken ratatouille<br>1x Canned Tuna<br>1x Cake                                                                                                                                                                    | 350g<br>77g<br>85g                                                                 | 1x Chickpeas stew<br>1x Cake                                                                                                                                                                               | 85g                |
|                                                                                                                                                                                                                        |                                                                                    |                                                                                                                                                                                                            |                    |
| FOOD ITEMS1x Energy bar1x Dates1x Leeks and potato soup1x Leeks and potato soup1x Natural nuts cocktail2x Salty biscuits1x Chocolate2x Chewing gum1x Protein shake1x Cereal bar1x Isotonic drink2x Salt2x Black pepper | 40g<br>100g<br>20g<br>50g<br>65g<br>25g<br>2.2g<br>20g<br>40g<br>18g<br>1g<br>0.2g | NON FOOD ITEMS<br>Tissues<br>Spork<br>Moist wipes<br>Flameless heater<br>Bag for hot water<br>Water purification tablets<br>INSTRUCTIONS FOR USE<br>Monodose sachets/Cooked meals: Follow the instructions | non the packaging. |
|                                                                                                                                                                                                                        | _                                                                                  | The other components can be consumed directly without                                                                                                                                                      |                    |

| <b>LUNCH</b><br>1x Chicken with beans and vegetables<br>1x Fruit cream | 350g        | <b>LUNCH</b><br>1x Veggie balls with pasta<br>1x Fruit cream | 350g<br>50g          |  |
|------------------------------------------------------------------------|-------------|--------------------------------------------------------------|----------------------|--|
| DINNER                                                                 | 50g         | DINNER                                                       | 350g                 |  |
| 1x Chicken ratatouille                                                 | 050         | 1x Chickpeas stew                                            | 85g                  |  |
| 1x Canned Tuna                                                         | 350g        | 1x Cake                                                      |                      |  |
| 1x Cake                                                                | 77g<br>85g  |                                                              |                      |  |
|                                                                        |             |                                                              |                      |  |
|                                                                        |             |                                                              |                      |  |
| FOOD ITEMS                                                             | 40g         | NON FOOD ITEMS                                               | 1                    |  |
| 1x Energy bar<br>1x Dates                                              | 40g<br>100g | Tissues<br>Spork                                             | 1                    |  |
| 1x Leeks and potato soup                                               | 20g         | Moist wipes                                                  | 2                    |  |
| 1x Natural nuts cocktail                                               | 20g<br>50g  | Flameless heater                                             | 2                    |  |
| 2x Salty biscuits                                                      | 65g         | Bag for hot water                                            | 1                    |  |
| 1x Chocolate                                                           | 25g         | Water purification tablets                                   | 4                    |  |
| 2x Chewing gum                                                         | 2.2g        |                                                              |                      |  |
| 1x Protein shake                                                       | 20g         |                                                              |                      |  |
| 1x Cereal bar                                                          | 40g         | <b>INSTRUCTIONS FOR USE</b>                                  |                      |  |
| 1x Isotonic drink                                                      | 18g         | INSTRUCTIONS FOR USE                                         |                      |  |
| 2x Salt                                                                | 1g          |                                                              |                      |  |
| 2x Black pepper                                                        | 0.2g        | Monodose sachets/Cooked meals: Follow the instruction        | ns on the packaging. |  |
|                                                                        | -           | The other components can be consumed directly witho          |                      |  |

### Specifications

| jomipsa ##**                                                                                                   | MENÚ 4 / MENU 4                                                                                                                                                                                                                                                                                                                                                                                                                                                                                                                                                                                                                                                                                                                                                                                                                                                                                                                                                                                                                                                                                                                                                                                                                                                                                                                                                                                                                                                                                                                                                                                                                                                                                                                                                                                                                                                                                                                                                                                                                                                                                                                     |
|----------------------------------------------------------------------------------------------------------------|-------------------------------------------------------------------------------------------------------------------------------------------------------------------------------------------------------------------------------------------------------------------------------------------------------------------------------------------------------------------------------------------------------------------------------------------------------------------------------------------------------------------------------------------------------------------------------------------------------------------------------------------------------------------------------------------------------------------------------------------------------------------------------------------------------------------------------------------------------------------------------------------------------------------------------------------------------------------------------------------------------------------------------------------------------------------------------------------------------------------------------------------------------------------------------------------------------------------------------------------------------------------------------------------------------------------------------------------------------------------------------------------------------------------------------------------------------------------------------------------------------------------------------------------------------------------------------------------------------------------------------------------------------------------------------------------------------------------------------------------------------------------------------------------------------------------------------------------------------------------------------------------------------------------------------------------------------------------------------------------------------------------------------------------------------------------------------------------------------------------------------------|
| sayuno / Breakfast / Petit déjeuner:                                                                           |                                                                                                                                                                                                                                                                                                                                                                                                                                                                                                                                                                                                                                                                                                                                                                                                                                                                                                                                                                                                                                                                                                                                                                                                                                                                                                                                                                                                                                                                                                                                                                                                                                                                                                                                                                                                                                                                                                                                                                                                                                                                                                                                     |
| ofé natural / Instant coffee / Café instantané                                                                 | 1x2g                                                                                                                                                                                                                                                                                                                                                                                                                                                                                                                                                                                                                                                                                                                                                                                                                                                                                                                                                                                                                                                                                                                                                                                                                                                                                                                                                                                                                                                                                                                                                                                                                                                                                                                                                                                                                                                                                                                                                                                                                                                                                                                                |
| nicar / Sugar / Sucre                                                                                          | 1x8g                                                                                                                                                                                                                                                                                                                                                                                                                                                                                                                                                                                                                                                                                                                                                                                                                                                                                                                                                                                                                                                                                                                                                                                                                                                                                                                                                                                                                                                                                                                                                                                                                                                                                                                                                                                                                                                                                                                                                                                                                                                                                                                                |
| alleta dulce / Sweet biscuits / Biscuits sucrés<br>ermelada de fruta / Fruit jam / Confiture                   | 2 x 55 g<br>2 x 25 g                                                                                                                                                                                                                                                                                                                                                                                                                                                                                                                                                                                                                                                                                                                                                                                                                                                                                                                                                                                                                                                                                                                                                                                                                                                                                                                                                                                                                                                                                                                                                                                                                                                                                                                                                                                                                                                                                                                                                                                                                                                                                                                |
| ernielada de rrata y francjanty connere                                                                        |                                                                                                                                                                                                                                                                                                                                                                                                                                                                                                                                                                                                                                                                                                                                                                                                                                                                                                                                                                                                                                                                                                                                                                                                                                                                                                                                                                                                                                                                                                                                                                                                                                                                                                                                                                                                                                                                                                                                                                                                                                                                                                                                     |
| mida / Lunch / Déjeuner:                                                                                       |                                                                                                                                                                                                                                                                                                                                                                                                                                                                                                                                                                                                                                                                                                                                                                                                                                                                                                                                                                                                                                                                                                                                                                                                                                                                                                                                                                                                                                                                                                                                                                                                                                                                                                                                                                                                                                                                                                                                                                                                                                                                                                                                     |
| bóndigas vegetarianas con pasta / Veggie balls with pasta / Bo<br>µlce de fruta / Fruit cream / Crème de fruit | ulettes végétariennes avec pâtes 1 x 350 g<br>1 x 50 g                                                                                                                                                                                                                                                                                                                                                                                                                                                                                                                                                                                                                                                                                                                                                                                                                                                                                                                                                                                                                                                                                                                                                                                                                                                                                                                                                                                                                                                                                                                                                                                                                                                                                                                                                                                                                                                                                                                                                                                                                                                                              |
| na / Dinner / Dîner:                                                                                           |                                                                                                                                                                                                                                                                                                                                                                                                                                                                                                                                                                                                                                                                                                                                                                                                                                                                                                                                                                                                                                                                                                                                                                                                                                                                                                                                                                                                                                                                                                                                                                                                                                                                                                                                                                                                                                                                                                                                                                                                                                                                                                                                     |
| iso de garbanzos / Chickpeas stew / Cassolette de pois chiche                                                  | s 1 x 350 g                                                                                                                                                                                                                                                                                                                                                                                                                                                                                                                                                                                                                                                                                                                                                                                                                                                                                                                                                                                                                                                                                                                                                                                                                                                                                                                                                                                                                                                                                                                                                                                                                                                                                                                                                                                                                                                                                                                                                                                                                                                                                                                         |
| zcocho / Cake / Gâteau                                                                                         | 1 x 85 g                                                                                                                                                                                                                                                                                                                                                                                                                                                                                                                                                                                                                                                                                                                                                                                                                                                                                                                                                                                                                                                                                                                                                                                                                                                                                                                                                                                                                                                                                                                                                                                                                                                                                                                                                                                                                                                                                                                                                                                                                                                                                                                            |
|                                                                                                                |                                                                                                                                                                                                                                                                                                                                                                                                                                                                                                                                                                                                                                                                                                                                                                                                                                                                                                                                                                                                                                                                                                                                                                                                                                                                                                                                                                                                                                                                                                                                                                                                                                                                                                                                                                                                                                                                                                                                                                                                                                                                                                                                     |
| mplementos alimenticios / Food items /<br>mpléments alimentaires:                                              | Complementos no alimenticios / Non food items /<br>Complements non alimentaires:                                                                                                                                                                                                                                                                                                                                                                                                                                                                                                                                                                                                                                                                                                                                                                                                                                                                                                                                                                                                                                                                                                                                                                                                                                                                                                                                                                                                                                                                                                                                                                                                                                                                                                                                                                                                                                                                                                                                                                                                                                                    |
| tiles / Dates / Dates 1 x 100                                                                                  | <ul> <li>State and a state of the state</li></ul> |
| pa puerro y patata / Leeks and potato soup /<br>upe de poireaux et de pommes de terre 1 x 20                   | Spork 1 u.<br>g Toallitas húmedas / Moist wipes /                                                                                                                                                                                                                                                                                                                                                                                                                                                                                                                                                                                                                                                                                                                                                                                                                                                                                                                                                                                                                                                                                                                                                                                                                                                                                                                                                                                                                                                                                                                                                                                                                                                                                                                                                                                                                                                                                                                                                                                                                                                                                   |
| upe de poireaux et de pommes de terre 1 x 20<br>ctel de frutos secos al natural / Natural nuts cocktail /      | Serviette rafraichîssante 2 u.                                                                                                                                                                                                                                                                                                                                                                                                                                                                                                                                                                                                                                                                                                                                                                                                                                                                                                                                                                                                                                                                                                                                                                                                                                                                                                                                                                                                                                                                                                                                                                                                                                                                                                                                                                                                                                                                                                                                                                                                                                                                                                      |
| cktail de fruits secs au naturel 1 x 50                                                                        |                                                                                                                                                                                                                                                                                                                                                                                                                                                                                                                                                                                                                                                                                                                                                                                                                                                                                                                                                                                                                                                                                                                                                                                                                                                                                                                                                                                                                                                                                                                                                                                                                                                                                                                                                                                                                                                                                                                                                                                                                                                                                                                                     |
| nrita energética / Energy bar / Barre énergétique 1 x 40                                                       |                                                                                                                                                                                                                                                                                                                                                                                                                                                                                                                                                                                                                                                                                                                                                                                                                                                                                                                                                                                                                                                                                                                                                                                                                                                                                                                                                                                                                                                                                                                                                                                                                                                                                                                                                                                                                                                                                                                                                                                                                                                                                                                                     |
| elleta salada / Salty biscuits / Biscuits salés 2 x 65<br>nocolate 1 x 25                                      |                                                                                                                                                                                                                                                                                                                                                                                                                                                                                                                                                                                                                                                                                                                                                                                                                                                                                                                                                                                                                                                                                                                                                                                                                                                                                                                                                                                                                                                                                                                                                                                                                                                                                                                                                                                                                                                                                                                                                                                                                                                                                                                                     |
| iocolate 1 x 25<br>iicle / Chewing gum / Gomme à mâcher 2 x 2,2                                                |                                                                                                                                                                                                                                                                                                                                                                                                                                                                                                                                                                                                                                                                                                                                                                                                                                                                                                                                                                                                                                                                                                                                                                                                                                                                                                                                                                                                                                                                                                                                                                                                                                                                                                                                                                                                                                                                                                                                                                                                                                                                                                                                     |
| bida hiperproteica / Protein shake / Boisson protéinée 1 x 20                                                  |                                                                                                                                                                                                                                                                                                                                                                                                                                                                                                                                                                                                                                                                                                                                                                                                                                                                                                                                                                                                                                                                                                                                                                                                                                                                                                                                                                                                                                                                                                                                                                                                                                                                                                                                                                                                                                                                                                                                                                                                                                                                                                                                     |
| rrita de cereales / Cereal bar / Barre de céréales 1 x 40                                                      |                                                                                                                                                                                                                                                                                                                                                                                                                                                                                                                                                                                                                                                                                                                                                                                                                                                                                                                                                                                                                                                                                                                                                                                                                                                                                                                                                                                                                                                                                                                                                                                                                                                                                                                                                                                                                                                                                                                                                                                                                                                                                                                                     |
| bida isotónica / Isotonic drink / Boisson isotonique 1 x 18                                                    |                                                                                                                                                                                                                                                                                                                                                                                                                                                                                                                                                                                                                                                                                                                                                                                                                                                                                                                                                                                                                                                                                                                                                                                                                                                                                                                                                                                                                                                                                                                                                                                                                                                                                                                                                                                                                                                                                                                                                                                                                                                                                                                                     |
| I / Salt / Sel 2 x 1<br>nienta / Black pepper / Poivre 2 x 0,2                                                 |                                                                                                                                                                                                                                                                                                                                                                                                                                                                                                                                                                                                                                                                                                                                                                                                                                                                                                                                                                                                                                                                                                                                                                                                                                                                                                                                                                                                                                                                                                                                                                                                                                                                                                                                                                                                                                                                                                                                                                                                                                                                                                                                     |
| I/Salt/Sel 2x1                                                                                                 | g                                                                                                                                                                                                                                                                                                                                                                                                                                                                                                                                                                                                                                                                                                                                                                                                                                                                                                                                                                                                                                                                                                                                                                                                                                                                                                                                                                                                                                                                                                                                                                                                                                                                                                                                                                                                                                                                                                                                                                                                                                                                                                                                   |