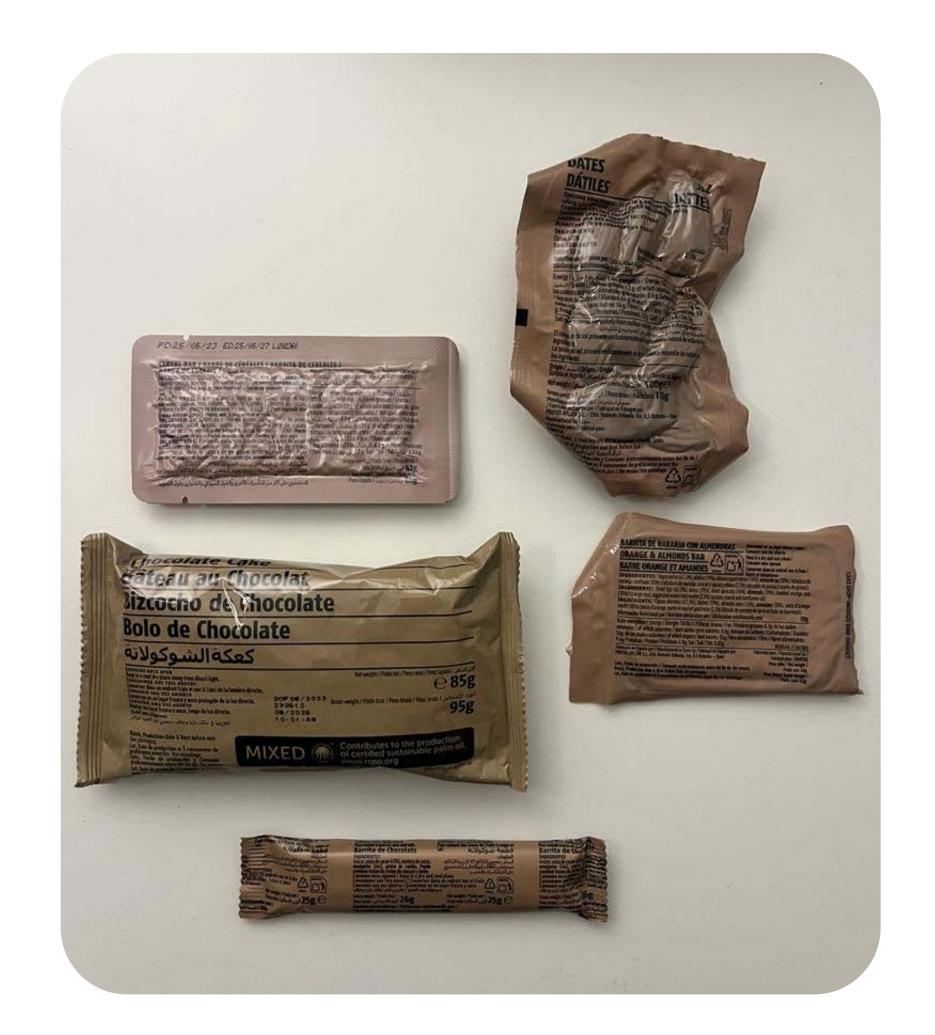

#### COMPOSITION

| MENU 1                                                                                                                                                                                                                 |                                                                                    | MENU 2                                                                                                                                                                                                     |                    |
|------------------------------------------------------------------------------------------------------------------------------------------------------------------------------------------------------------------------|------------------------------------------------------------------------------------|------------------------------------------------------------------------------------------------------------------------------------------------------------------------------------------------------------|--------------------|
| BREAKFAST                                                                                                                                                                                                              |                                                                                    | BREAKFAST                                                                                                                                                                                                  | 2g                 |
| 1x Instant coffee<br>1x Sugar<br>2x Sweet biscuits<br>1x Fruit Jam                                                                                                                                                     | 2g<br>5g<br>55g<br>25g                                                             | 1x Instant coffee<br>1x Sugar<br>2x Sweet biscuits<br>1x Fruit Jam                                                                                                                                         | 8g<br>55g<br>25g   |
| LUNCH                                                                                                                                                                                                                  |                                                                                    | LUNCH                                                                                                                                                                                                      | 350g               |
| 1x Pork meatballs with pasta<br>1x Fruit cream                                                                                                                                                                         | 350g<br>50g                                                                        | 1x Chicken bolognese<br>1x Fruit cream                                                                                                                                                                     | 50g                |
| DINNER                                                                                                                                                                                                                 |                                                                                    | DINNER                                                                                                                                                                                                     | 350g               |
| 1x Creamy beef stew<br>1x Canned tuna<br>1x Cake                                                                                                                                                                       | 350g<br>77g<br>85g                                                                 | 1x Beef stew with vegetables<br>1x Canned tuna<br>1x Cake                                                                                                                                                  | 77g<br>85g         |
| MENU 3                                                                                                                                                                                                                 |                                                                                    | MENU 4                                                                                                                                                                                                     |                    |
| BREAKFAST                                                                                                                                                                                                              |                                                                                    | BREAKFAST                                                                                                                                                                                                  | 2g                 |
| 1x Instant coffee<br>1x Sugar<br>2x Sweet biscuits<br>1x Fruit jam                                                                                                                                                     | 2g<br>8g<br>55g<br>25g                                                             | 1x Instant coffee<br>1x Sugar<br>2x Sweet biscuits<br>1x Fruit jam                                                                                                                                         | 8g<br>55g<br>25g   |
| LUNCH                                                                                                                                                                                                                  |                                                                                    | LUNCH                                                                                                                                                                                                      | 350g               |
| 1x Chicken with beans and vegetables<br>1x Fruit cream                                                                                                                                                                 | 350g<br>50g                                                                        | 1x Veggie balls with pasta<br>1x Fruit cream                                                                                                                                                               | 50g                |
| DINNER                                                                                                                                                                                                                 |                                                                                    | DINNER                                                                                                                                                                                                     | 350g               |
| 1x Chicken ratatouille<br>1x Canned Tuna<br>1x Cake                                                                                                                                                                    | 350g<br>77g<br>85g                                                                 | 1x Chickpeas stew<br>1x Cake                                                                                                                                                                               | 85g                |
|                                                                                                                                                                                                                        |                                                                                    |                                                                                                                                                                                                            |                    |
| FOOD ITEMS1x Energy bar1x Dates1x Leeks and potato soup1x Leeks and potato soup1x Natural nuts cocktail2x Salty biscuits1x Chocolate2x Chewing gum1x Protein shake1x Cereal bar1x Isotonic drink2x Salt2x Black pepper | 40g<br>100g<br>20g<br>50g<br>65g<br>25g<br>2.2g<br>20g<br>40g<br>18g<br>1g<br>0.2g | NON FOOD ITEMS<br>Tissues<br>Spork<br>Moist wipes<br>Flameless heater<br>Bag for hot water<br>Water purification tablets<br>INSTRUCTIONS FOR USE<br>Monodose sachets/Cooked meals: Follow the instructions | non the packaging. |
|                                                                                                                                                                                                                        | _                                                                                  | The other components can be consumed directly without                                                                                                                                                      |                    |

| <b>LUNCH</b><br>1x Chicken with beans and vegetables<br>1x Fruit cream | 350g        | <b>LUNCH</b><br>1x Veggie balls with pasta<br>1x Fruit cream | 350g<br>50g          |  |
|------------------------------------------------------------------------|-------------|--------------------------------------------------------------|----------------------|--|
| DINNER                                                                 | 50g         | DINNER                                                       | 350g                 |  |
| 1x Chicken ratatouille                                                 | 050         | 1x Chickpeas stew                                            | 85g                  |  |
| 1x Canned Tuna                                                         | 350g        | 1x Cake                                                      |                      |  |
| 1x Cake                                                                | 77g<br>85g  |                                                              |                      |  |
|                                                                        |             |                                                              |                      |  |
|                                                                        |             |                                                              |                      |  |
| FOOD ITEMS                                                             | 40g         | NON FOOD ITEMS                                               | 1                    |  |
| 1x Energy bar<br>1x Dates                                              | 40g<br>100g | Tissues<br>Spork                                             | 1                    |  |
| 1x Leeks and potato soup                                               | 20g         | Moist wipes                                                  | 2                    |  |
| 1x Natural nuts cocktail                                               | 20g<br>50g  | Flameless heater                                             | 2                    |  |
| 2x Salty biscuits                                                      | 65g         | Bag for hot water                                            | 1                    |  |
| 1x Chocolate                                                           | 25g         | Water purification tablets                                   | 4                    |  |
| 2x Chewing gum                                                         | 2.2g        |                                                              |                      |  |
| 1x Protein shake                                                       | 20g         |                                                              |                      |  |
| 1x Cereal bar                                                          | 40g         | <b>INSTRUCTIONS FOR USE</b>                                  |                      |  |
| 1x Isotonic drink                                                      | 18g         | INSTRUCTIONS FOR USE                                         |                      |  |
| 2x Salt                                                                | 1g          |                                                              |                      |  |
| 2x Black pepper                                                        | 0.2g        | Monodose sachets/Cooked meals: Follow the instruction        | ns on the packaging. |  |
|                                                                        | -           | The other components can be consumed directly witho          |                      |  |

### Specifications

| jomipsa ##**                                                                                                   | MENÚ 4 / MENU 4                                                                                                                                                                                                                                                                                                                                                                                                                                                                                                                                                                                                                                                                                                                                                                                                                                                                                                                                                                                                                                                                                                                                                                                                                                                                                                                                                                                                                                                                                                                                                                                                                                                                                                                                                                                                                                                                                                                                                                                                                                                                                                                     |
|----------------------------------------------------------------------------------------------------------------|-------------------------------------------------------------------------------------------------------------------------------------------------------------------------------------------------------------------------------------------------------------------------------------------------------------------------------------------------------------------------------------------------------------------------------------------------------------------------------------------------------------------------------------------------------------------------------------------------------------------------------------------------------------------------------------------------------------------------------------------------------------------------------------------------------------------------------------------------------------------------------------------------------------------------------------------------------------------------------------------------------------------------------------------------------------------------------------------------------------------------------------------------------------------------------------------------------------------------------------------------------------------------------------------------------------------------------------------------------------------------------------------------------------------------------------------------------------------------------------------------------------------------------------------------------------------------------------------------------------------------------------------------------------------------------------------------------------------------------------------------------------------------------------------------------------------------------------------------------------------------------------------------------------------------------------------------------------------------------------------------------------------------------------------------------------------------------------------------------------------------------------|
| sayuno / Breakfast / Petit déjeuner:                                                                           |                                                                                                                                                                                                                                                                                                                                                                                                                                                                                                                                                                                                                                                                                                                                                                                                                                                                                                                                                                                                                                                                                                                                                                                                                                                                                                                                                                                                                                                                                                                                                                                                                                                                                                                                                                                                                                                                                                                                                                                                                                                                                                                                     |
| ofé natural / Instant coffee / Café instantané                                                                 | 1x2g                                                                                                                                                                                                                                                                                                                                                                                                                                                                                                                                                                                                                                                                                                                                                                                                                                                                                                                                                                                                                                                                                                                                                                                                                                                                                                                                                                                                                                                                                                                                                                                                                                                                                                                                                                                                                                                                                                                                                                                                                                                                                                                                |
| nicar / Sugar / Sucre                                                                                          | 1x8g                                                                                                                                                                                                                                                                                                                                                                                                                                                                                                                                                                                                                                                                                                                                                                                                                                                                                                                                                                                                                                                                                                                                                                                                                                                                                                                                                                                                                                                                                                                                                                                                                                                                                                                                                                                                                                                                                                                                                                                                                                                                                                                                |
| alleta dulce / Sweet biscuits / Biscuits sucrés<br>ermelada de fruta / Fruit jam / Confiture                   | 2 x 55 g<br>2 x 25 g                                                                                                                                                                                                                                                                                                                                                                                                                                                                                                                                                                                                                                                                                                                                                                                                                                                                                                                                                                                                                                                                                                                                                                                                                                                                                                                                                                                                                                                                                                                                                                                                                                                                                                                                                                                                                                                                                                                                                                                                                                                                                                                |
| ernielada de rrata y francjanty connere                                                                        |                                                                                                                                                                                                                                                                                                                                                                                                                                                                                                                                                                                                                                                                                                                                                                                                                                                                                                                                                                                                                                                                                                                                                                                                                                                                                                                                                                                                                                                                                                                                                                                                                                                                                                                                                                                                                                                                                                                                                                                                                                                                                                                                     |
| mida / Lunch / Déjeuner:                                                                                       |                                                                                                                                                                                                                                                                                                                                                                                                                                                                                                                                                                                                                                                                                                                                                                                                                                                                                                                                                                                                                                                                                                                                                                                                                                                                                                                                                                                                                                                                                                                                                                                                                                                                                                                                                                                                                                                                                                                                                                                                                                                                                                                                     |
| bóndigas vegetarianas con pasta / Veggie balls with pasta / Bo<br>µlce de fruta / Fruit cream / Crème de fruit | ulettes végétariennes avec pâtes 1 x 350 g<br>1 x 50 g                                                                                                                                                                                                                                                                                                                                                                                                                                                                                                                                                                                                                                                                                                                                                                                                                                                                                                                                                                                                                                                                                                                                                                                                                                                                                                                                                                                                                                                                                                                                                                                                                                                                                                                                                                                                                                                                                                                                                                                                                                                                              |
| na / Dinner / Dîner:                                                                                           |                                                                                                                                                                                                                                                                                                                                                                                                                                                                                                                                                                                                                                                                                                                                                                                                                                                                                                                                                                                                                                                                                                                                                                                                                                                                                                                                                                                                                                                                                                                                                                                                                                                                                                                                                                                                                                                                                                                                                                                                                                                                                                                                     |
| iso de garbanzos / Chickpeas stew / Cassolette de pois chiche                                                  | s 1 x 350 g                                                                                                                                                                                                                                                                                                                                                                                                                                                                                                                                                                                                                                                                                                                                                                                                                                                                                                                                                                                                                                                                                                                                                                                                                                                                                                                                                                                                                                                                                                                                                                                                                                                                                                                                                                                                                                                                                                                                                                                                                                                                                                                         |
| zcocho / Cake / Gâteau                                                                                         | 1 x 85 g                                                                                                                                                                                                                                                                                                                                                                                                                                                                                                                                                                                                                                                                                                                                                                                                                                                                                                                                                                                                                                                                                                                                                                                                                                                                                                                                                                                                                                                                                                                                                                                                                                                                                                                                                                                                                                                                                                                                                                                                                                                                                                                            |
|                                                                                                                |                                                                                                                                                                                                                                                                                                                                                                                                                                                                                                                                                                                                                                                                                                                                                                                                                                                                                                                                                                                                                                                                                                                                                                                                                                                                                                                                                                                                                                                                                                                                                                                                                                                                                                                                                                                                                                                                                                                                                                                                                                                                                                                                     |
| mplementos alimenticios / Food items /<br>mpléments alimentaires:                                              | Complementos no alimenticios / Non food items /<br>Complements non alimentaires:                                                                                                                                                                                                                                                                                                                                                                                                                                                                                                                                                                                                                                                                                                                                                                                                                                                                                                                                                                                                                                                                                                                                                                                                                                                                                                                                                                                                                                                                                                                                                                                                                                                                                                                                                                                                                                                                                                                                                                                                                                                    |
| tiles / Dates / Dates 1 x 100                                                                                  | <ul> <li>State and a state of the state</li></ul> |
| pa puerro y patata / Leeks and potato soup /<br>upe de poireaux et de pommes de terre 1 x 20                   | Spork 1 u.<br>g Toallitas húmedas / Moist wipes /                                                                                                                                                                                                                                                                                                                                                                                                                                                                                                                                                                                                                                                                                                                                                                                                                                                                                                                                                                                                                                                                                                                                                                                                                                                                                                                                                                                                                                                                                                                                                                                                                                                                                                                                                                                                                                                                                                                                                                                                                                                                                   |
| upe de poireaux et de pommes de terre 1 x 20<br>ctel de frutos secos al natural / Natural nuts cocktail /      | Serviette rafraichîssante 2 u.                                                                                                                                                                                                                                                                                                                                                                                                                                                                                                                                                                                                                                                                                                                                                                                                                                                                                                                                                                                                                                                                                                                                                                                                                                                                                                                                                                                                                                                                                                                                                                                                                                                                                                                                                                                                                                                                                                                                                                                                                                                                                                      |
| cktail de fruits secs au naturel 1 x 50                                                                        |                                                                                                                                                                                                                                                                                                                                                                                                                                                                                                                                                                                                                                                                                                                                                                                                                                                                                                                                                                                                                                                                                                                                                                                                                                                                                                                                                                                                                                                                                                                                                                                                                                                                                                                                                                                                                                                                                                                                                                                                                                                                                                                                     |
| nrita energética / Energy bar / Barre énergétique 1 x 40                                                       |                                                                                                                                                                                                                                                                                                                                                                                                                                                                                                                                                                                                                                                                                                                                                                                                                                                                                                                                                                                                                                                                                                                                                                                                                                                                                                                                                                                                                                                                                                                                                                                                                                                                                                                                                                                                                                                                                                                                                                                                                                                                                                                                     |
| elleta salada / Salty biscuits / Biscuits salés 2 x 65<br>nocolate 1 x 25                                      |                                                                                                                                                                                                                                                                                                                                                                                                                                                                                                                                                                                                                                                                                                                                                                                                                                                                                                                                                                                                                                                                                                                                                                                                                                                                                                                                                                                                                                                                                                                                                                                                                                                                                                                                                                                                                                                                                                                                                                                                                                                                                                                                     |
| iocolate 1 x 25<br>iicle / Chewing gum / Gomme à mâcher 2 x 2,2                                                |                                                                                                                                                                                                                                                                                                                                                                                                                                                                                                                                                                                                                                                                                                                                                                                                                                                                                                                                                                                                                                                                                                                                                                                                                                                                                                                                                                                                                                                                                                                                                                                                                                                                                                                                                                                                                                                                                                                                                                                                                                                                                                                                     |
| bida hiperproteica / Protein shake / Boisson protéinée 1 x 20                                                  |                                                                                                                                                                                                                                                                                                                                                                                                                                                                                                                                                                                                                                                                                                                                                                                                                                                                                                                                                                                                                                                                                                                                                                                                                                                                                                                                                                                                                                                                                                                                                                                                                                                                                                                                                                                                                                                                                                                                                                                                                                                                                                                                     |
| rrita de cereales / Cereal bar / Barre de céréales 1 x 40                                                      |                                                                                                                                                                                                                                                                                                                                                                                                                                                                                                                                                                                                                                                                                                                                                                                                                                                                                                                                                                                                                                                                                                                                                                                                                                                                                                                                                                                                                                                                                                                                                                                                                                                                                                                                                                                                                                                                                                                                                                                                                                                                                                                                     |
| bida isotónica / Isotonic drink / Boisson isotonique 1 x 18                                                    |                                                                                                                                                                                                                                                                                                                                                                                                                                                                                                                                                                                                                                                                                                                                                                                                                                                                                                                                                                                                                                                                                                                                                                                                                                                                                                                                                                                                                                                                                                                                                                                                                                                                                                                                                                                                                                                                                                                                                                                                                                                                                                                                     |
| I / Salt / Sel 2 x 1<br>nienta / Black pepper / Poivre 2 x 0,2                                                 |                                                                                                                                                                                                                                                                                                                                                                                                                                                                                                                                                                                                                                                                                                                                                                                                                                                                                                                                                                                                                                                                                                                                                                                                                                                                                                                                                                                                                                                                                                                                                                                                                                                                                                                                                                                                                                                                                                                                                                                                                                                                                                                                     |
| I/Salt/Sel 2x1                                                                                                 | g                                                                                                                                                                                                                                                                                                                                                                                                                                                                                                                                                                                                                                                                                                                                                                                                                                                                                                                                                                                                                                                                                                                                                                                                                                                                                                                                                                                                                                                                                                                                                                                                                                                                                                                                                                                                                                                                                                                                                                                                                                                                                                                                   |