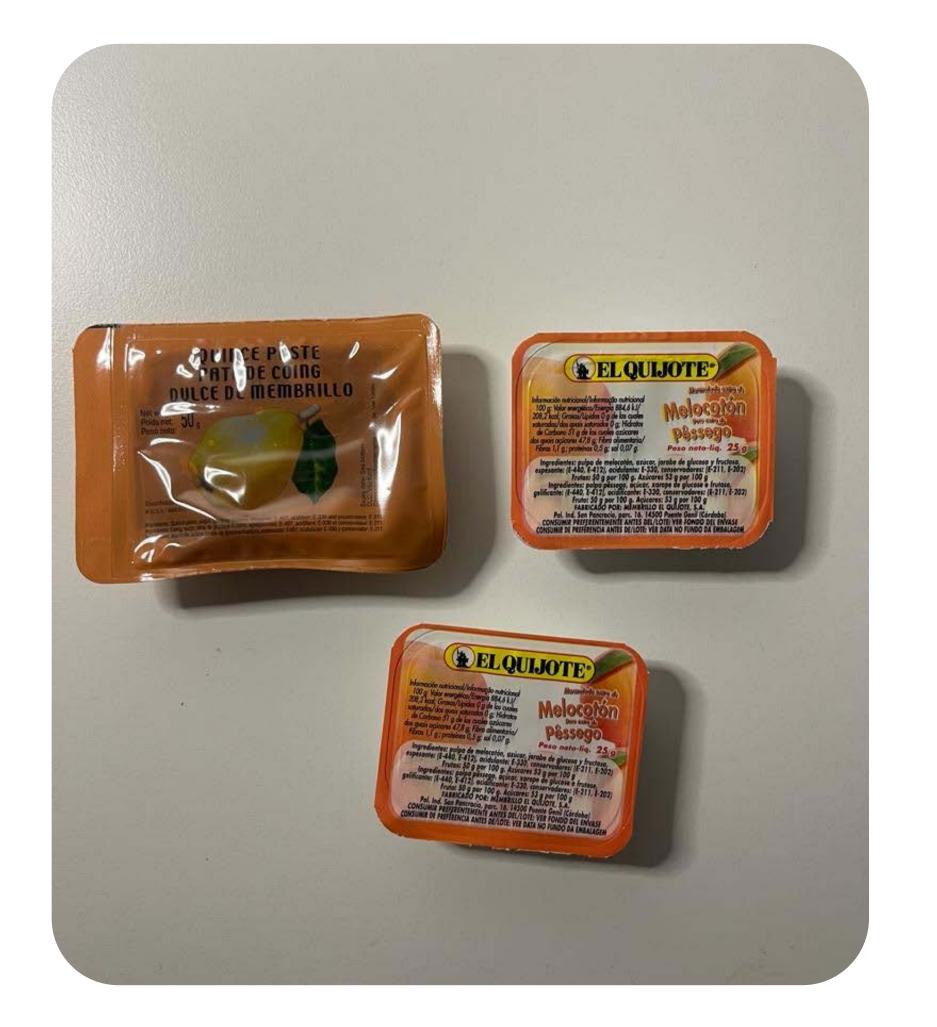

#### COMPOSITION

| MENU 1                                                                                                                                                                                                                 |                                                                                    | MENU 2                                                                                                                                                                                                     |                    |
|------------------------------------------------------------------------------------------------------------------------------------------------------------------------------------------------------------------------|------------------------------------------------------------------------------------|------------------------------------------------------------------------------------------------------------------------------------------------------------------------------------------------------------|--------------------|
| BREAKFAST                                                                                                                                                                                                              |                                                                                    | BREAKFAST                                                                                                                                                                                                  | 2g                 |
| 1x Instant coffee<br>1x Sugar<br>2x Sweet biscuits<br>1x Fruit Jam                                                                                                                                                     | 2g<br>5g<br>55g<br>25g                                                             | 1x Instant coffee<br>1x Sugar<br>2x Sweet biscuits<br>1x Fruit Jam                                                                                                                                         | 8g<br>55g<br>25g   |
| LUNCH                                                                                                                                                                                                                  |                                                                                    | LUNCH                                                                                                                                                                                                      | 350g               |
| 1x Pork meatballs with pasta<br>1x Fruit cream                                                                                                                                                                         | 350g<br>50g                                                                        | 1x Chicken bolognese<br>1x Fruit cream                                                                                                                                                                     | 50g                |
| DINNER                                                                                                                                                                                                                 |                                                                                    | DINNER                                                                                                                                                                                                     | 350g               |
| 1x Creamy beef stew<br>1x Canned tuna<br>1x Cake                                                                                                                                                                       | 350g<br>77g<br>85g                                                                 | 1x Beef stew with vegetables<br>1x Canned tuna<br>1x Cake                                                                                                                                                  | 77g<br>85g         |
| MENU 3                                                                                                                                                                                                                 |                                                                                    | MENU 4                                                                                                                                                                                                     |                    |
| BREAKFAST                                                                                                                                                                                                              |                                                                                    | BREAKFAST                                                                                                                                                                                                  | 2g                 |
| 1x Instant coffee<br>1x Sugar<br>2x Sweet biscuits<br>1x Fruit jam                                                                                                                                                     | 2g<br>8g<br>55g<br>25g                                                             | 1x Instant coffee<br>1x Sugar<br>2x Sweet biscuits<br>1x Fruit jam                                                                                                                                         | 8g<br>55g<br>25g   |
| LUNCH                                                                                                                                                                                                                  |                                                                                    | LUNCH                                                                                                                                                                                                      | 350g               |
| 1x Chicken with beans and vegetables<br>1x Fruit cream                                                                                                                                                                 | 350g<br>50g                                                                        | 1x Veggie balls with pasta<br>1x Fruit cream                                                                                                                                                               | 50g                |
| DINNER                                                                                                                                                                                                                 |                                                                                    | DINNER                                                                                                                                                                                                     | 350g               |
| 1x Chicken ratatouille<br>1x Canned Tuna<br>1x Cake                                                                                                                                                                    | 350g<br>77g<br>85g                                                                 | 1x Chickpeas stew<br>1x Cake                                                                                                                                                                               | 85g                |
|                                                                                                                                                                                                                        |                                                                                    |                                                                                                                                                                                                            |                    |
| FOOD ITEMS1x Energy bar1x Dates1x Leeks and potato soup1x Leeks and potato soup1x Natural nuts cocktail2x Salty biscuits1x Chocolate2x Chewing gum1x Protein shake1x Cereal bar1x Isotonic drink2x Salt2x Black pepper | 40g<br>100g<br>20g<br>50g<br>65g<br>25g<br>2.2g<br>20g<br>40g<br>18g<br>1g<br>0.2g | NON FOOD ITEMS<br>Tissues<br>Spork<br>Moist wipes<br>Flameless heater<br>Bag for hot water<br>Water purification tablets<br>INSTRUCTIONS FOR USE<br>Monodose sachets/Cooked meals: Follow the instructions | non the packaging. |
|                                                                                                                                                                                                                        | _                                                                                  | The other components can be consumed directly without                                                                                                                                                      |                    |

| <b>LUNCH</b><br>1x Chicken with beans and vegetables<br>1x Fruit cream | 350g        | <b>LUNCH</b><br>1x Veggie balls with pasta<br>1x Fruit cream | 350g<br>50g          |  |
|------------------------------------------------------------------------|-------------|--------------------------------------------------------------|----------------------|--|
| DINNER                                                                 | 50g         | DINNER                                                       | 350g                 |  |
| 1x Chicken ratatouille                                                 | 050         | 1x Chickpeas stew                                            | 85g                  |  |
| 1x Canned Tuna                                                         | 350g        | 1x Cake                                                      |                      |  |
| 1x Cake                                                                | 77g<br>85g  |                                                              |                      |  |
|                                                                        |             |                                                              |                      |  |
|                                                                        |             |                                                              |                      |  |
| FOOD ITEMS                                                             | 40g         | NON FOOD ITEMS                                               | 1                    |  |
| 1x Energy bar<br>1x Dates                                              | 40g<br>100g | Tissues<br>Spork                                             | 1                    |  |
| 1x Leeks and potato soup                                               | 20g         | Moist wipes                                                  | 2                    |  |
| 1x Natural nuts cocktail                                               | 20g<br>50g  | Flameless heater                                             | 2                    |  |
| 2x Salty biscuits                                                      | 65g         | Bag for hot water                                            | 1                    |  |
| 1x Chocolate                                                           | 25g         | Water purification tablets                                   | 4                    |  |
| 2x Chewing gum                                                         | 2.2g        |                                                              |                      |  |
| 1x Protein shake                                                       | 20g         |                                                              |                      |  |
| 1x Cereal bar                                                          | 40g         | <b>INSTRUCTIONS FOR USE</b>                                  |                      |  |
| 1x Isotonic drink                                                      | 18g         | INSTRUCTIONS FOR USE                                         |                      |  |
| 2x Salt                                                                | 1g          |                                                              |                      |  |
| 2x Black pepper                                                        | 0.2g        | Monodose sachets/Cooked meals: Follow the instruction        | ns on the packaging. |  |
|                                                                        | -           | The other components can be consumed directly witho          |                      |  |

### Specifications

| jomipsa ##**                                                                                                   | MENÚ 4 / MENU 4                                                                                                                                                                                                                                                                                                                                                                                                                                                                                                                                                                                                                                                                                                                                                                                                                                                                                                                                                                                                                                                                                                                                                                                                                                                                                                                                                                                                                                                                                                                                                                                                                                                                                                                                                                                                                                                                                                                                                                                                                                                                                                                     |
|----------------------------------------------------------------------------------------------------------------|-------------------------------------------------------------------------------------------------------------------------------------------------------------------------------------------------------------------------------------------------------------------------------------------------------------------------------------------------------------------------------------------------------------------------------------------------------------------------------------------------------------------------------------------------------------------------------------------------------------------------------------------------------------------------------------------------------------------------------------------------------------------------------------------------------------------------------------------------------------------------------------------------------------------------------------------------------------------------------------------------------------------------------------------------------------------------------------------------------------------------------------------------------------------------------------------------------------------------------------------------------------------------------------------------------------------------------------------------------------------------------------------------------------------------------------------------------------------------------------------------------------------------------------------------------------------------------------------------------------------------------------------------------------------------------------------------------------------------------------------------------------------------------------------------------------------------------------------------------------------------------------------------------------------------------------------------------------------------------------------------------------------------------------------------------------------------------------------------------------------------------------|
| sayuno / Breakfast / Petit déjeuner:                                                                           |                                                                                                                                                                                                                                                                                                                                                                                                                                                                                                                                                                                                                                                                                                                                                                                                                                                                                                                                                                                                                                                                                                                                                                                                                                                                                                                                                                                                                                                                                                                                                                                                                                                                                                                                                                                                                                                                                                                                                                                                                                                                                                                                     |
| ofé natural / Instant coffee / Café instantané                                                                 | 1x2g                                                                                                                                                                                                                                                                                                                                                                                                                                                                                                                                                                                                                                                                                                                                                                                                                                                                                                                                                                                                                                                                                                                                                                                                                                                                                                                                                                                                                                                                                                                                                                                                                                                                                                                                                                                                                                                                                                                                                                                                                                                                                                                                |
| nicar / Sugar / Sucre                                                                                          | 1x8g                                                                                                                                                                                                                                                                                                                                                                                                                                                                                                                                                                                                                                                                                                                                                                                                                                                                                                                                                                                                                                                                                                                                                                                                                                                                                                                                                                                                                                                                                                                                                                                                                                                                                                                                                                                                                                                                                                                                                                                                                                                                                                                                |
| alleta dulce / Sweet biscuits / Biscuits sucrés<br>ermelada de fruta / Fruit jam / Confiture                   | 2 x 55 g<br>2 x 25 g                                                                                                                                                                                                                                                                                                                                                                                                                                                                                                                                                                                                                                                                                                                                                                                                                                                                                                                                                                                                                                                                                                                                                                                                                                                                                                                                                                                                                                                                                                                                                                                                                                                                                                                                                                                                                                                                                                                                                                                                                                                                                                                |
| ernielada de rrata y francjanty connere                                                                        |                                                                                                                                                                                                                                                                                                                                                                                                                                                                                                                                                                                                                                                                                                                                                                                                                                                                                                                                                                                                                                                                                                                                                                                                                                                                                                                                                                                                                                                                                                                                                                                                                                                                                                                                                                                                                                                                                                                                                                                                                                                                                                                                     |
| mida / Lunch / Déjeuner:                                                                                       |                                                                                                                                                                                                                                                                                                                                                                                                                                                                                                                                                                                                                                                                                                                                                                                                                                                                                                                                                                                                                                                                                                                                                                                                                                                                                                                                                                                                                                                                                                                                                                                                                                                                                                                                                                                                                                                                                                                                                                                                                                                                                                                                     |
| bóndigas vegetarianas con pasta / Veggie balls with pasta / Bo<br>µlce de fruta / Fruit cream / Crème de fruit | ulettes végétariennes avec pâtes 1 x 350 g<br>1 x 50 g                                                                                                                                                                                                                                                                                                                                                                                                                                                                                                                                                                                                                                                                                                                                                                                                                                                                                                                                                                                                                                                                                                                                                                                                                                                                                                                                                                                                                                                                                                                                                                                                                                                                                                                                                                                                                                                                                                                                                                                                                                                                              |
| na / Dinner / Dîner:                                                                                           |                                                                                                                                                                                                                                                                                                                                                                                                                                                                                                                                                                                                                                                                                                                                                                                                                                                                                                                                                                                                                                                                                                                                                                                                                                                                                                                                                                                                                                                                                                                                                                                                                                                                                                                                                                                                                                                                                                                                                                                                                                                                                                                                     |
| iso de garbanzos / Chickpeas stew / Cassolette de pois chiche                                                  | s 1 x 350 g                                                                                                                                                                                                                                                                                                                                                                                                                                                                                                                                                                                                                                                                                                                                                                                                                                                                                                                                                                                                                                                                                                                                                                                                                                                                                                                                                                                                                                                                                                                                                                                                                                                                                                                                                                                                                                                                                                                                                                                                                                                                                                                         |
| zcocho / Cake / Gâteau                                                                                         | 1 x 85 g                                                                                                                                                                                                                                                                                                                                                                                                                                                                                                                                                                                                                                                                                                                                                                                                                                                                                                                                                                                                                                                                                                                                                                                                                                                                                                                                                                                                                                                                                                                                                                                                                                                                                                                                                                                                                                                                                                                                                                                                                                                                                                                            |
|                                                                                                                |                                                                                                                                                                                                                                                                                                                                                                                                                                                                                                                                                                                                                                                                                                                                                                                                                                                                                                                                                                                                                                                                                                                                                                                                                                                                                                                                                                                                                                                                                                                                                                                                                                                                                                                                                                                                                                                                                                                                                                                                                                                                                                                                     |
| mplementos alimenticios / Food items /<br>mpléments alimentaires:                                              | Complementos no alimenticios / Non food items /<br>Complements non alimentaires:                                                                                                                                                                                                                                                                                                                                                                                                                                                                                                                                                                                                                                                                                                                                                                                                                                                                                                                                                                                                                                                                                                                                                                                                                                                                                                                                                                                                                                                                                                                                                                                                                                                                                                                                                                                                                                                                                                                                                                                                                                                    |
| tiles / Dates / Dates 1 x 100                                                                                  | <ul> <li>State and a state of the state</li></ul> |
| pa puerro y patata / Leeks and potato soup /<br>upe de poireaux et de pommes de terre 1 x 20                   | Spork 1 u.<br>g Toallitas húmedas / Moist wipes /                                                                                                                                                                                                                                                                                                                                                                                                                                                                                                                                                                                                                                                                                                                                                                                                                                                                                                                                                                                                                                                                                                                                                                                                                                                                                                                                                                                                                                                                                                                                                                                                                                                                                                                                                                                                                                                                                                                                                                                                                                                                                   |
| upe de poireaux et de pommes de terre 1 x 20<br>ctel de frutos secos al natural / Natural nuts cocktail /      | Serviette rafraichîssante 2 u.                                                                                                                                                                                                                                                                                                                                                                                                                                                                                                                                                                                                                                                                                                                                                                                                                                                                                                                                                                                                                                                                                                                                                                                                                                                                                                                                                                                                                                                                                                                                                                                                                                                                                                                                                                                                                                                                                                                                                                                                                                                                                                      |
| cktail de fruits secs au naturel 1 x 50                                                                        |                                                                                                                                                                                                                                                                                                                                                                                                                                                                                                                                                                                                                                                                                                                                                                                                                                                                                                                                                                                                                                                                                                                                                                                                                                                                                                                                                                                                                                                                                                                                                                                                                                                                                                                                                                                                                                                                                                                                                                                                                                                                                                                                     |
| nrita energética / Energy bar / Barre énergétique 1 x 40                                                       |                                                                                                                                                                                                                                                                                                                                                                                                                                                                                                                                                                                                                                                                                                                                                                                                                                                                                                                                                                                                                                                                                                                                                                                                                                                                                                                                                                                                                                                                                                                                                                                                                                                                                                                                                                                                                                                                                                                                                                                                                                                                                                                                     |
| elleta salada / Salty biscuits / Biscuits salés 2 x 65<br>nocolate 1 x 25                                      |                                                                                                                                                                                                                                                                                                                                                                                                                                                                                                                                                                                                                                                                                                                                                                                                                                                                                                                                                                                                                                                                                                                                                                                                                                                                                                                                                                                                                                                                                                                                                                                                                                                                                                                                                                                                                                                                                                                                                                                                                                                                                                                                     |
| iocolate 1 x 25<br>iicle / Chewing gum / Gomme à mâcher 2 x 2,2                                                |                                                                                                                                                                                                                                                                                                                                                                                                                                                                                                                                                                                                                                                                                                                                                                                                                                                                                                                                                                                                                                                                                                                                                                                                                                                                                                                                                                                                                                                                                                                                                                                                                                                                                                                                                                                                                                                                                                                                                                                                                                                                                                                                     |
| bida hiperproteica / Protein shake / Boisson protéinée 1 x 20                                                  |                                                                                                                                                                                                                                                                                                                                                                                                                                                                                                                                                                                                                                                                                                                                                                                                                                                                                                                                                                                                                                                                                                                                                                                                                                                                                                                                                                                                                                                                                                                                                                                                                                                                                                                                                                                                                                                                                                                                                                                                                                                                                                                                     |
| rrita de cereales / Cereal bar / Barre de céréales 1 x 40                                                      |                                                                                                                                                                                                                                                                                                                                                                                                                                                                                                                                                                                                                                                                                                                                                                                                                                                                                                                                                                                                                                                                                                                                                                                                                                                                                                                                                                                                                                                                                                                                                                                                                                                                                                                                                                                                                                                                                                                                                                                                                                                                                                                                     |
| bida isotónica / Isotonic drink / Boisson isotonique 1 x 18                                                    |                                                                                                                                                                                                                                                                                                                                                                                                                                                                                                                                                                                                                                                                                                                                                                                                                                                                                                                                                                                                                                                                                                                                                                                                                                                                                                                                                                                                                                                                                                                                                                                                                                                                                                                                                                                                                                                                                                                                                                                                                                                                                                                                     |
| I / Salt / Sel 2 x 1<br>nienta / Black pepper / Poivre 2 x 0,2                                                 |                                                                                                                                                                                                                                                                                                                                                                                                                                                                                                                                                                                                                                                                                                                                                                                                                                                                                                                                                                                                                                                                                                                                                                                                                                                                                                                                                                                                                                                                                                                                                                                                                                                                                                                                                                                                                                                                                                                                                                                                                                                                                                                                     |
| I/Salt/Sel 2x1                                                                                                 | g                                                                                                                                                                                                                                                                                                                                                                                                                                                                                                                                                                                                                                                                                                                                                                                                                                                                                                                                                                                                                                                                                                                                                                                                                                                                                                                                                                                                                                                                                                                                                                                                                                                                                                                                                                                                                                                                                                                                                                                                                                                                                                                                   |