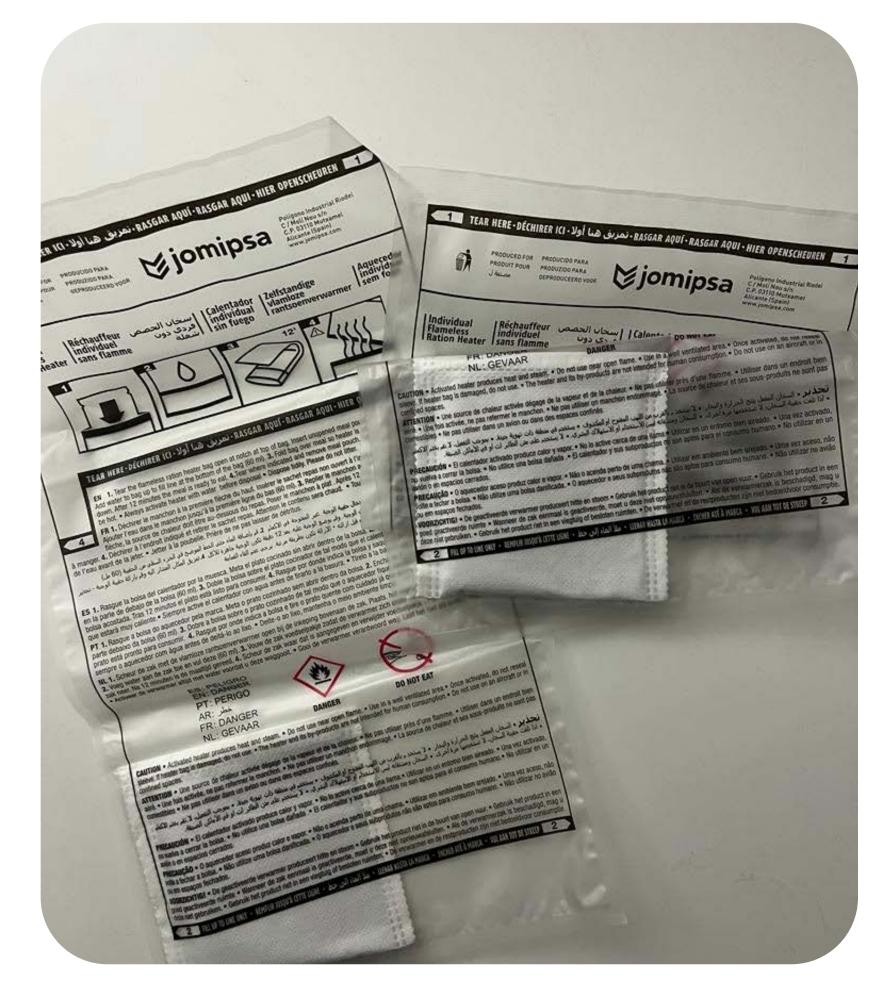

#### COMPOSITION

| MENU 1                                                                                                                                                                                                                 |                                                                                    | MENU 2                                                                                                                                                                                                     |                    |
|------------------------------------------------------------------------------------------------------------------------------------------------------------------------------------------------------------------------|------------------------------------------------------------------------------------|------------------------------------------------------------------------------------------------------------------------------------------------------------------------------------------------------------|--------------------|
| BREAKFAST                                                                                                                                                                                                              |                                                                                    | BREAKFAST                                                                                                                                                                                                  | 2g                 |
| 1x Instant coffee<br>1x Sugar<br>2x Sweet biscuits<br>1x Fruit Jam                                                                                                                                                     | 2g<br>5g<br>55g<br>25g                                                             | 1x Instant coffee<br>1x Sugar<br>2x Sweet biscuits<br>1x Fruit Jam                                                                                                                                         | 8g<br>55g<br>25g   |
| LUNCH                                                                                                                                                                                                                  |                                                                                    | LUNCH                                                                                                                                                                                                      | 350g               |
| 1x Pork meatballs with pasta<br>1x Fruit cream                                                                                                                                                                         | 350g<br>50g                                                                        | 1x Chicken bolognese<br>1x Fruit cream                                                                                                                                                                     | 50g                |
| DINNER                                                                                                                                                                                                                 |                                                                                    | DINNER                                                                                                                                                                                                     | 350g               |
| 1x Creamy beef stew<br>1x Canned tuna<br>1x Cake                                                                                                                                                                       | 350g<br>77g<br>85g                                                                 | 1x Beef stew with vegetables<br>1x Canned tuna<br>1x Cake                                                                                                                                                  | 77g<br>85g         |
| MENU 3                                                                                                                                                                                                                 |                                                                                    | MENU 4                                                                                                                                                                                                     |                    |
| BREAKFAST                                                                                                                                                                                                              |                                                                                    | BREAKFAST                                                                                                                                                                                                  | 2g                 |
| 1x Instant coffee<br>1x Sugar<br>2x Sweet biscuits<br>1x Fruit jam                                                                                                                                                     | 2g<br>8g<br>55g<br>25g                                                             | 1x Instant coffee<br>1x Sugar<br>2x Sweet biscuits<br>1x Fruit jam                                                                                                                                         | 8g<br>55g<br>25g   |
| LUNCH                                                                                                                                                                                                                  |                                                                                    | LUNCH                                                                                                                                                                                                      | 350g               |
| 1x Chicken with beans and vegetables<br>1x Fruit cream                                                                                                                                                                 | 350g<br>50g                                                                        | 1x Veggie balls with pasta<br>1x Fruit cream                                                                                                                                                               | 50g                |
| DINNER                                                                                                                                                                                                                 |                                                                                    | DINNER                                                                                                                                                                                                     | 350g               |
| 1x Chicken ratatouille<br>1x Canned Tuna<br>1x Cake                                                                                                                                                                    | 350g<br>77g<br>85g                                                                 | 1x Chickpeas stew<br>1x Cake                                                                                                                                                                               | 85g                |
|                                                                                                                                                                                                                        |                                                                                    |                                                                                                                                                                                                            |                    |
| FOOD ITEMS1x Energy bar1x Dates1x Leeks and potato soup1x Leeks and potato soup1x Natural nuts cocktail2x Salty biscuits1x Chocolate2x Chewing gum1x Protein shake1x Cereal bar1x Isotonic drink2x Salt2x Black pepper | 40g<br>100g<br>20g<br>50g<br>65g<br>25g<br>2.2g<br>20g<br>40g<br>18g<br>1g<br>0.2g | NON FOOD ITEMS<br>Tissues<br>Spork<br>Moist wipes<br>Flameless heater<br>Bag for hot water<br>Water purification tablets<br>INSTRUCTIONS FOR USE<br>Monodose sachets/Cooked meals: Follow the instructions | non the packaging. |
|                                                                                                                                                                                                                        | _                                                                                  | The other components can be consumed directly without                                                                                                                                                      |                    |

| <b>LUNCH</b><br>1x Chicken with beans and vegetables<br>1x Fruit cream | 350g        | <b>LUNCH</b><br>1x Veggie balls with pasta<br>1x Fruit cream | 350g<br>50g          |  |
|------------------------------------------------------------------------|-------------|--------------------------------------------------------------|----------------------|--|
| DINNER                                                                 | 50g         | DINNER                                                       | 350g                 |  |
| 1x Chicken ratatouille                                                 | 050         | 1x Chickpeas stew                                            | 85g                  |  |
| 1x Canned Tuna                                                         | 350g        | 1x Cake                                                      |                      |  |
| 1x Cake                                                                | 77g<br>85g  |                                                              |                      |  |
|                                                                        |             |                                                              |                      |  |
|                                                                        |             |                                                              |                      |  |
| FOOD ITEMS                                                             | 40g         | NON FOOD ITEMS                                               | 1                    |  |
| 1x Energy bar<br>1x Dates                                              | 40g<br>100g | Tissues<br>Spork                                             | 1                    |  |
| 1x Leeks and potato soup                                               | 20g         | Moist wipes                                                  | 2                    |  |
| 1x Natural nuts cocktail                                               | 20g<br>50g  | Flameless heater                                             | 2                    |  |
| 2x Salty biscuits                                                      | 65g         | Bag for hot water                                            | 1                    |  |
| 1x Chocolate                                                           | 25g         | Water purification tablets                                   | 4                    |  |
| 2x Chewing gum                                                         | 2.2g        |                                                              |                      |  |
| 1x Protein shake                                                       | 20g         |                                                              |                      |  |
| 1x Cereal bar                                                          | 40g         | <b>INSTRUCTIONS FOR USE</b>                                  |                      |  |
| 1x Isotonic drink                                                      | 18g         | INSTRUCTIONS FOR USE                                         |                      |  |
| 2x Salt                                                                | 1g          |                                                              |                      |  |
| 2x Black pepper                                                        | 0.2g        | Monodose sachets/Cooked meals: Follow the instruction        | ns on the packaging. |  |
|                                                                        | -           | The other components can be consumed directly witho          |                      |  |