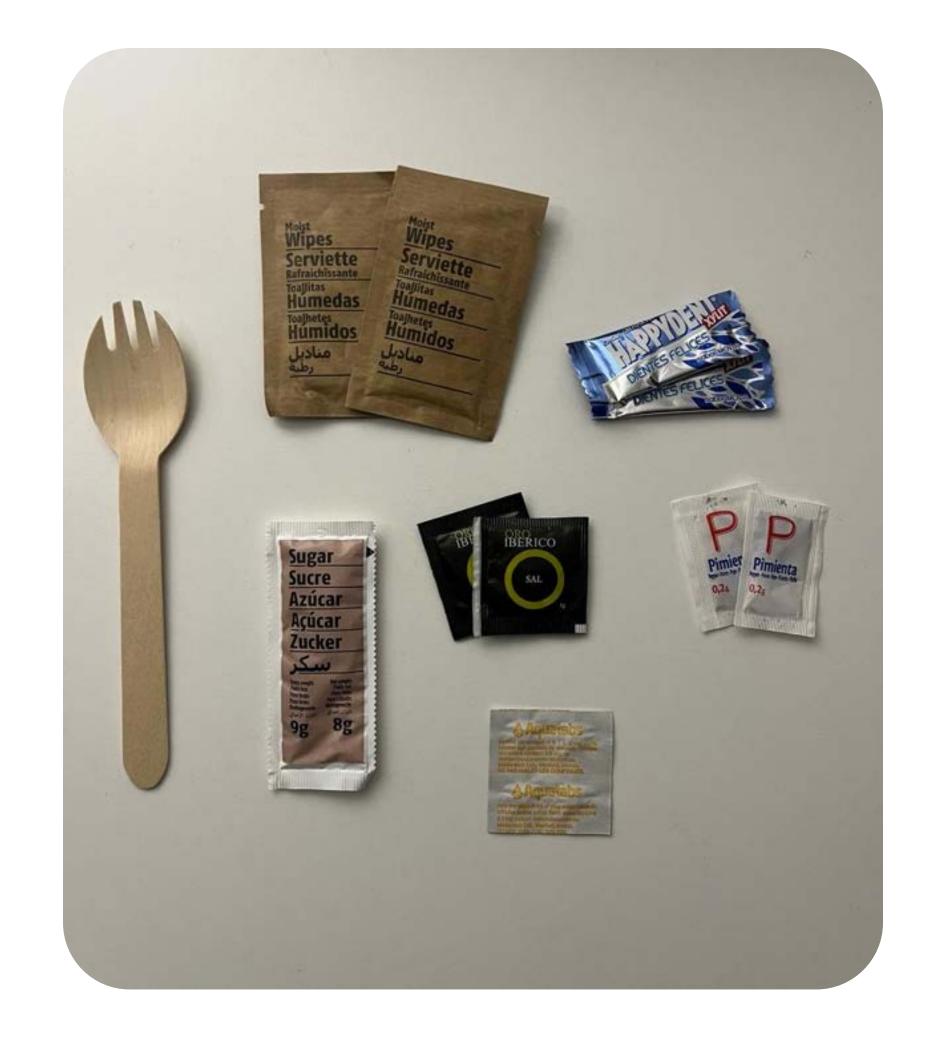

#### COMPOSITION

| MENU 1                                                                                                                                                                                                                 |                                                                                    | MENU 2                                                                                                                                                                                                     |                    |
|------------------------------------------------------------------------------------------------------------------------------------------------------------------------------------------------------------------------|------------------------------------------------------------------------------------|------------------------------------------------------------------------------------------------------------------------------------------------------------------------------------------------------------|--------------------|
| BREAKFAST                                                                                                                                                                                                              |                                                                                    | BREAKFAST                                                                                                                                                                                                  | 2g                 |
| 1x Instant coffee<br>1x Sugar<br>2x Sweet biscuits<br>1x Fruit Jam                                                                                                                                                     | 2g<br>5g<br>55g<br>25g                                                             | 1x Instant coffee<br>1x Sugar<br>2x Sweet biscuits<br>1x Fruit Jam                                                                                                                                         | 8g<br>55g<br>25g   |
| LUNCH                                                                                                                                                                                                                  |                                                                                    | LUNCH                                                                                                                                                                                                      | 350g               |
| 1x Pork meatballs with pasta<br>1x Fruit cream                                                                                                                                                                         | 350g<br>50g                                                                        | 1x Chicken bolognese<br>1x Fruit cream                                                                                                                                                                     | 50g                |
| DINNER                                                                                                                                                                                                                 |                                                                                    | DINNER                                                                                                                                                                                                     | 350g               |
| 1x Creamy beef stew<br>1x Canned tuna<br>1x Cake                                                                                                                                                                       | 350g<br>77g<br>85g                                                                 | 1x Beef stew with vegetables<br>1x Canned tuna<br>1x Cake                                                                                                                                                  | 77g<br>85g         |
| MENU 3                                                                                                                                                                                                                 |                                                                                    | MENU 4                                                                                                                                                                                                     |                    |
| BREAKFAST                                                                                                                                                                                                              |                                                                                    | BREAKFAST                                                                                                                                                                                                  | 2g                 |
| 1x Instant coffee<br>1x Sugar<br>2x Sweet biscuits<br>1x Fruit jam                                                                                                                                                     | 2g<br>8g<br>55g<br>25g                                                             | 1x Instant coffee<br>1x Sugar<br>2x Sweet biscuits<br>1x Fruit jam                                                                                                                                         | 8g<br>55g<br>25g   |
| LUNCH                                                                                                                                                                                                                  |                                                                                    | LUNCH                                                                                                                                                                                                      | 350g               |
| 1x Chicken with beans and vegetables<br>1x Fruit cream                                                                                                                                                                 | 350g<br>50g                                                                        | 1x Veggie balls with pasta<br>1x Fruit cream                                                                                                                                                               | 50g                |
| DINNER                                                                                                                                                                                                                 |                                                                                    | DINNER                                                                                                                                                                                                     | 350g               |
| 1x Chicken ratatouille<br>1x Canned Tuna<br>1x Cake                                                                                                                                                                    | 350g<br>77g<br>85g                                                                 | 1x Chickpeas stew<br>1x Cake                                                                                                                                                                               | 85g                |
|                                                                                                                                                                                                                        |                                                                                    |                                                                                                                                                                                                            |                    |
| FOOD ITEMS1x Energy bar1x Dates1x Leeks and potato soup1x Leeks and potato soup1x Natural nuts cocktail2x Salty biscuits1x Chocolate2x Chewing gum1x Protein shake1x Cereal bar1x Isotonic drink2x Salt2x Black pepper | 40g<br>100g<br>20g<br>50g<br>65g<br>25g<br>2.2g<br>20g<br>40g<br>18g<br>1g<br>0.2g | NON FOOD ITEMS<br>Tissues<br>Spork<br>Moist wipes<br>Flameless heater<br>Bag for hot water<br>Water purification tablets<br>INSTRUCTIONS FOR USE<br>Monodose sachets/Cooked meals: Follow the instructions | non the packaging. |
|                                                                                                                                                                                                                        | _                                                                                  | The other components can be consumed directly without                                                                                                                                                      |                    |

| <b>LUNCH</b><br>1x Chicken with beans and vegetables<br>1x Fruit cream | 350g        | <b>LUNCH</b><br>1x Veggie balls with pasta<br>1x Fruit cream | 350g<br>50g          |  |
|------------------------------------------------------------------------|-------------|--------------------------------------------------------------|----------------------|--|
| DINNER                                                                 | 50g         | DINNER                                                       | 350g                 |  |
| 1x Chicken ratatouille                                                 | 050         | 1x Chickpeas stew                                            | 85g                  |  |
| 1x Canned Tuna                                                         | 350g        | 1x Cake                                                      |                      |  |
| 1x Cake                                                                | 77g<br>85g  |                                                              |                      |  |
|                                                                        |             |                                                              |                      |  |
|                                                                        |             |                                                              |                      |  |
| FOOD ITEMS                                                             | 40g         | NON FOOD ITEMS                                               | 1                    |  |
| 1x Energy bar<br>1x Dates                                              | 40g<br>100g | Tissues<br>Spork                                             | 1                    |  |
| 1x Leeks and potato soup                                               | 20g         | Moist wipes                                                  | 2                    |  |
| 1x Natural nuts cocktail                                               | 20g<br>50g  | Flameless heater                                             | 2                    |  |
| 2x Salty biscuits                                                      | 65g         | Bag for hot water                                            | 1                    |  |
| 1x Chocolate                                                           | 25g         | Water purification tablets                                   | 4                    |  |
| 2x Chewing gum                                                         | 2.2g        |                                                              |                      |  |
| 1x Protein shake                                                       | 20g         |                                                              |                      |  |
| 1x Cereal bar                                                          | 40g         | <b>INSTRUCTIONS FOR USE</b>                                  |                      |  |
| 1x Isotonic drink                                                      | 18g         | INSTRUCTIONS FOR USE                                         |                      |  |
| 2x Salt                                                                | 1g          |                                                              |                      |  |
| 2x Black pepper                                                        | 0.2g        | Monodose sachets/Cooked meals: Follow the instruction        | ns on the packaging. |  |
|                                                                        | -           | The other components can be consumed directly witho          |                      |  |