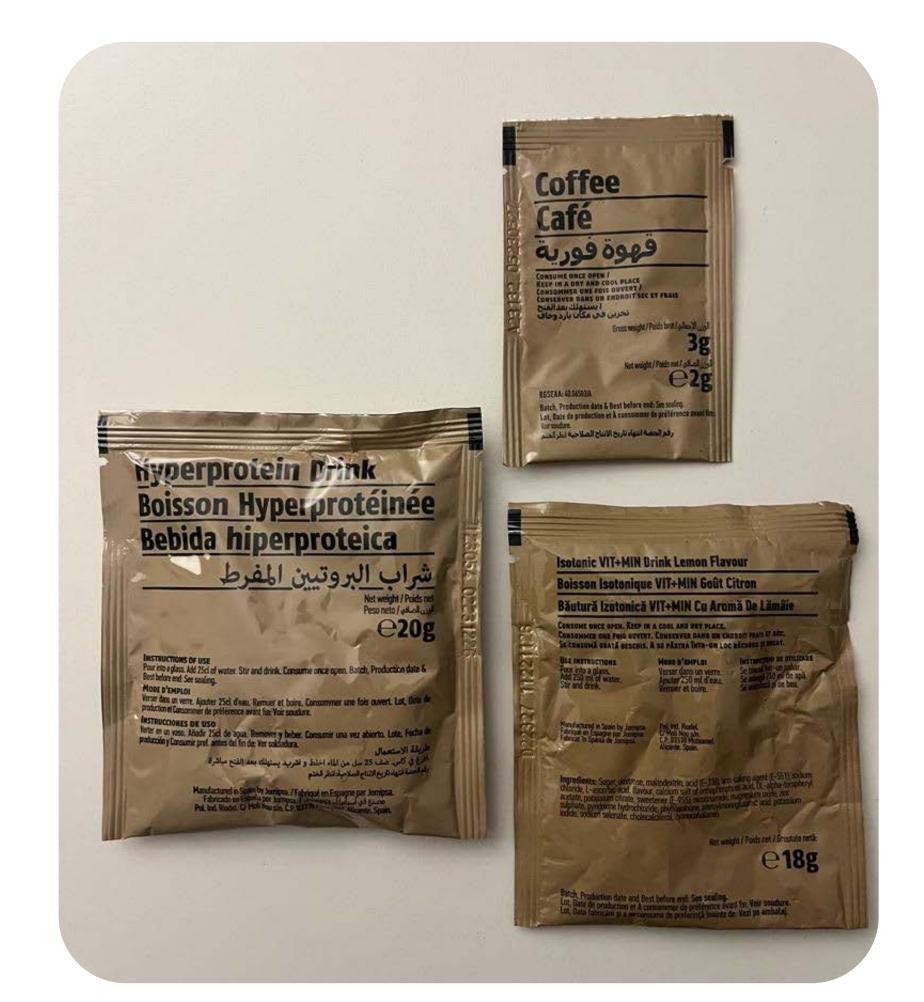

### Product Picture - Packaging

#### COMPOSITION

| MENU 1                                                                                                                                                                                                                 |                                                                                    | MENU 2                                                                                                                                                                                                     |                    |
|------------------------------------------------------------------------------------------------------------------------------------------------------------------------------------------------------------------------|------------------------------------------------------------------------------------|------------------------------------------------------------------------------------------------------------------------------------------------------------------------------------------------------------|--------------------|
| BREAKFAST                                                                                                                                                                                                              |                                                                                    | BREAKFAST                                                                                                                                                                                                  | 2g                 |
| 1x Instant coffee<br>1x Sugar<br>2x Sweet biscuits<br>1x Fruit Jam                                                                                                                                                     | 2g<br>5g<br>55g<br>25g                                                             | 1x Instant coffee<br>1x Sugar<br>2x Sweet biscuits<br>1x Fruit Jam                                                                                                                                         | 8g<br>55g<br>25g   |
| LUNCH                                                                                                                                                                                                                  |                                                                                    | LUNCH                                                                                                                                                                                                      | 350g               |
| 1x Pork meatballs with pasta<br>1x Fruit cream                                                                                                                                                                         | 350g<br>50g                                                                        | 1x Chicken bolognese<br>1x Fruit cream                                                                                                                                                                     | 50g                |
| DINNER                                                                                                                                                                                                                 |                                                                                    | DINNER                                                                                                                                                                                                     | 350g               |
| 1x Creamy beef stew<br>1x Canned tuna<br>1x Cake                                                                                                                                                                       | 350g<br>77g<br>85g                                                                 | 1x Beef stew with vegetables<br>1x Canned tuna<br>1x Cake                                                                                                                                                  | 77g<br>85g         |
| MENU 3                                                                                                                                                                                                                 |                                                                                    | MENU 4                                                                                                                                                                                                     |                    |
| BREAKFAST                                                                                                                                                                                                              |                                                                                    | BREAKFAST                                                                                                                                                                                                  | 2g                 |
| 1x Instant coffee<br>1x Sugar<br>2x Sweet biscuits<br>1x Fruit jam                                                                                                                                                     | 2g<br>8g<br>55g<br>25g                                                             | 1x Instant coffee<br>1x Sugar<br>2x Sweet biscuits<br>1x Fruit jam                                                                                                                                         | 8g<br>55g<br>25g   |
| LUNCH                                                                                                                                                                                                                  |                                                                                    | LUNCH                                                                                                                                                                                                      | 350g               |
| 1x Chicken with beans and vegetables<br>1x Fruit cream                                                                                                                                                                 | 350g<br>50g                                                                        | 1x Veggie balls with pasta<br>1x Fruit cream                                                                                                                                                               | 50g                |
| DINNER                                                                                                                                                                                                                 |                                                                                    | DINNER                                                                                                                                                                                                     | 350g               |
| 1x Chicken ratatouille<br>1x Canned Tuna<br>1x Cake                                                                                                                                                                    | 350g<br>77g<br>85g                                                                 | 1x Chickpeas stew<br>1x Cake                                                                                                                                                                               | 85g                |
|                                                                                                                                                                                                                        |                                                                                    |                                                                                                                                                                                                            |                    |
| FOOD ITEMS1x Energy bar1x Dates1x Leeks and potato soup1x Leeks and potato soup1x Natural nuts cocktail2x Salty biscuits1x Chocolate2x Chewing gum1x Protein shake1x Cereal bar1x Isotonic drink2x Salt2x Black pepper | 40g<br>100g<br>20g<br>50g<br>65g<br>25g<br>2.2g<br>20g<br>40g<br>18g<br>1g<br>0.2g | NON FOOD ITEMS<br>Tissues<br>Spork<br>Moist wipes<br>Flameless heater<br>Bag for hot water<br>Water purification tablets<br>INSTRUCTIONS FOR USE<br>Monodose sachets/Cooked meals: Follow the instructions | non the packaging. |
|                                                                                                                                                                                                                        | _                                                                                  | The other components can be consumed directly without                                                                                                                                                      |                    |

### Specifications

| jomipsa ##**                                                                                                   | MENÚ 4 / MENU 4                                                                                                                                                                                                                                                                                                                                                                                                                                                                                                                                                                                                                                                                                                                                                                                                                                                                                                                                                                                                                                                                                                                                                                                                                                                                                                                                                                                                                                                                                                                                                                                                                                                                                                                                                                                                                                                                                                                                                                                                                                                                                                                     |
|----------------------------------------------------------------------------------------------------------------|-------------------------------------------------------------------------------------------------------------------------------------------------------------------------------------------------------------------------------------------------------------------------------------------------------------------------------------------------------------------------------------------------------------------------------------------------------------------------------------------------------------------------------------------------------------------------------------------------------------------------------------------------------------------------------------------------------------------------------------------------------------------------------------------------------------------------------------------------------------------------------------------------------------------------------------------------------------------------------------------------------------------------------------------------------------------------------------------------------------------------------------------------------------------------------------------------------------------------------------------------------------------------------------------------------------------------------------------------------------------------------------------------------------------------------------------------------------------------------------------------------------------------------------------------------------------------------------------------------------------------------------------------------------------------------------------------------------------------------------------------------------------------------------------------------------------------------------------------------------------------------------------------------------------------------------------------------------------------------------------------------------------------------------------------------------------------------------------------------------------------------------|
| sayuno / Breakfast / Petit déjeuner:                                                                           |                                                                                                                                                                                                                                                                                                                                                                                                                                                                                                                                                                                                                                                                                                                                                                                                                                                                                                                                                                                                                                                                                                                                                                                                                                                                                                                                                                                                                                                                                                                                                                                                                                                                                                                                                                                                                                                                                                                                                                                                                                                                                                                                     |
| ofé natural / Instant coffee / Café instantané                                                                 | 1x2g                                                                                                                                                                                                                                                                                                                                                                                                                                                                                                                                                                                                                                                                                                                                                                                                                                                                                                                                                                                                                                                                                                                                                                                                                                                                                                                                                                                                                                                                                                                                                                                                                                                                                                                                                                                                                                                                                                                                                                                                                                                                                                                                |
| nicar / Sugar / Sucre                                                                                          | 1x8g                                                                                                                                                                                                                                                                                                                                                                                                                                                                                                                                                                                                                                                                                                                                                                                                                                                                                                                                                                                                                                                                                                                                                                                                                                                                                                                                                                                                                                                                                                                                                                                                                                                                                                                                                                                                                                                                                                                                                                                                                                                                                                                                |
| alleta dulce / Sweet biscuits / Biscuits sucrés<br>ermelada de fruta / Fruit jam / Confiture                   | 2 x 55 g<br>2 x 25 g                                                                                                                                                                                                                                                                                                                                                                                                                                                                                                                                                                                                                                                                                                                                                                                                                                                                                                                                                                                                                                                                                                                                                                                                                                                                                                                                                                                                                                                                                                                                                                                                                                                                                                                                                                                                                                                                                                                                                                                                                                                                                                                |
| ernielada de rrata y francjanty connere                                                                        |                                                                                                                                                                                                                                                                                                                                                                                                                                                                                                                                                                                                                                                                                                                                                                                                                                                                                                                                                                                                                                                                                                                                                                                                                                                                                                                                                                                                                                                                                                                                                                                                                                                                                                                                                                                                                                                                                                                                                                                                                                                                                                                                     |
| mida / Lunch / Déjeuner:                                                                                       |                                                                                                                                                                                                                                                                                                                                                                                                                                                                                                                                                                                                                                                                                                                                                                                                                                                                                                                                                                                                                                                                                                                                                                                                                                                                                                                                                                                                                                                                                                                                                                                                                                                                                                                                                                                                                                                                                                                                                                                                                                                                                                                                     |
| bóndigas vegetarianas con pasta / Veggie balls with pasta / Bo<br>µlce de fruta / Fruit cream / Crème de fruit | ulettes végétariennes avec pâtes 1 x 350 g<br>1 x 50 g                                                                                                                                                                                                                                                                                                                                                                                                                                                                                                                                                                                                                                                                                                                                                                                                                                                                                                                                                                                                                                                                                                                                                                                                                                                                                                                                                                                                                                                                                                                                                                                                                                                                                                                                                                                                                                                                                                                                                                                                                                                                              |
| na / Dinner / Dîner:                                                                                           |                                                                                                                                                                                                                                                                                                                                                                                                                                                                                                                                                                                                                                                                                                                                                                                                                                                                                                                                                                                                                                                                                                                                                                                                                                                                                                                                                                                                                                                                                                                                                                                                                                                                                                                                                                                                                                                                                                                                                                                                                                                                                                                                     |
| iso de garbanzos / Chickpeas stew / Cassolette de pois chiche                                                  | s 1 x 350 g                                                                                                                                                                                                                                                                                                                                                                                                                                                                                                                                                                                                                                                                                                                                                                                                                                                                                                                                                                                                                                                                                                                                                                                                                                                                                                                                                                                                                                                                                                                                                                                                                                                                                                                                                                                                                                                                                                                                                                                                                                                                                                                         |
| zcocho / Cake / Gâteau                                                                                         | 1 x 85 g                                                                                                                                                                                                                                                                                                                                                                                                                                                                                                                                                                                                                                                                                                                                                                                                                                                                                                                                                                                                                                                                                                                                                                                                                                                                                                                                                                                                                                                                                                                                                                                                                                                                                                                                                                                                                                                                                                                                                                                                                                                                                                                            |
|                                                                                                                |                                                                                                                                                                                                                                                                                                                                                                                                                                                                                                                                                                                                                                                                                                                                                                                                                                                                                                                                                                                                                                                                                                                                                                                                                                                                                                                                                                                                                                                                                                                                                                                                                                                                                                                                                                                                                                                                                                                                                                                                                                                                                                                                     |
| mplementos alimenticios / Food items /<br>mpléments alimentaires:                                              | Complementos no alimenticios / Non food items /<br>Complements non alimentaires:                                                                                                                                                                                                                                                                                                                                                                                                                                                                                                                                                                                                                                                                                                                                                                                                                                                                                                                                                                                                                                                                                                                                                                                                                                                                                                                                                                                                                                                                                                                                                                                                                                                                                                                                                                                                                                                                                                                                                                                                                                                    |
| tiles / Dates / Dates 1 x 100                                                                                  | <ul> <li>State and a state of the state</li></ul> |
| pa puerro y patata / Leeks and potato soup /<br>upe de poireaux et de pommes de terre 1 x 20                   | Spork 1 u.<br>g Toallitas húmedas / Moist wipes /                                                                                                                                                                                                                                                                                                                                                                                                                                                                                                                                                                                                                                                                                                                                                                                                                                                                                                                                                                                                                                                                                                                                                                                                                                                                                                                                                                                                                                                                                                                                                                                                                                                                                                                                                                                                                                                                                                                                                                                                                                                                                   |
| upe de poireaux et de pommes de terre 1 x 20<br>ctel de frutos secos al natural / Natural nuts cocktail /      | Serviette rafraichîssante 2 u.                                                                                                                                                                                                                                                                                                                                                                                                                                                                                                                                                                                                                                                                                                                                                                                                                                                                                                                                                                                                                                                                                                                                                                                                                                                                                                                                                                                                                                                                                                                                                                                                                                                                                                                                                                                                                                                                                                                                                                                                                                                                                                      |
| cktail de fruits secs au naturel 1 x 50                                                                        |                                                                                                                                                                                                                                                                                                                                                                                                                                                                                                                                                                                                                                                                                                                                                                                                                                                                                                                                                                                                                                                                                                                                                                                                                                                                                                                                                                                                                                                                                                                                                                                                                                                                                                                                                                                                                                                                                                                                                                                                                                                                                                                                     |
| nrita energética / Energy bar / Barre énergétique 1 x 40                                                       |                                                                                                                                                                                                                                                                                                                                                                                                                                                                                                                                                                                                                                                                                                                                                                                                                                                                                                                                                                                                                                                                                                                                                                                                                                                                                                                                                                                                                                                                                                                                                                                                                                                                                                                                                                                                                                                                                                                                                                                                                                                                                                                                     |
| elleta salada / Salty biscuits / Biscuits salés 2 x 65<br>nocolate 1 x 25                                      |                                                                                                                                                                                                                                                                                                                                                                                                                                                                                                                                                                                                                                                                                                                                                                                                                                                                                                                                                                                                                                                                                                                                                                                                                                                                                                                                                                                                                                                                                                                                                                                                                                                                                                                                                                                                                                                                                                                                                                                                                                                                                                                                     |
| iocolate 1 x 25<br>iicle / Chewing gum / Gomme à mâcher 2 x 2,2                                                |                                                                                                                                                                                                                                                                                                                                                                                                                                                                                                                                                                                                                                                                                                                                                                                                                                                                                                                                                                                                                                                                                                                                                                                                                                                                                                                                                                                                                                                                                                                                                                                                                                                                                                                                                                                                                                                                                                                                                                                                                                                                                                                                     |
| bida hiperproteica / Protein shake / Boisson protéinée 1 x 20                                                  |                                                                                                                                                                                                                                                                                                                                                                                                                                                                                                                                                                                                                                                                                                                                                                                                                                                                                                                                                                                                                                                                                                                                                                                                                                                                                                                                                                                                                                                                                                                                                                                                                                                                                                                                                                                                                                                                                                                                                                                                                                                                                                                                     |
| rrita de cereales / Cereal bar / Barre de céréales 1 x 40                                                      |                                                                                                                                                                                                                                                                                                                                                                                                                                                                                                                                                                                                                                                                                                                                                                                                                                                                                                                                                                                                                                                                                                                                                                                                                                                                                                                                                                                                                                                                                                                                                                                                                                                                                                                                                                                                                                                                                                                                                                                                                                                                                                                                     |
| bida isotónica / Isotonic drink / Boisson isotonique 1 x 18                                                    |                                                                                                                                                                                                                                                                                                                                                                                                                                                                                                                                                                                                                                                                                                                                                                                                                                                                                                                                                                                                                                                                                                                                                                                                                                                                                                                                                                                                                                                                                                                                                                                                                                                                                                                                                                                                                                                                                                                                                                                                                                                                                                                                     |
| I / Salt / Sel 2 x 1<br>nienta / Black pepper / Poivre 2 x 0,2                                                 |                                                                                                                                                                                                                                                                                                                                                                                                                                                                                                                                                                                                                                                                                                                                                                                                                                                                                                                                                                                                                                                                                                                                                                                                                                                                                                                                                                                                                                                                                                                                                                                                                                                                                                                                                                                                                                                                                                                                                                                                                                                                                                                                     |
| I/Salt/Sel 2x1                                                                                                 | g                                                                                                                                                                                                                                                                                                                                                                                                                                                                                                                                                                                                                                                                                                                                                                                                                                                                                                                                                                                                                                                                                                                                                                                                                                                                                                                                                                                                                                                                                                                                                                                                                                                                                                                                                                                                                                                                                                                                                                                                                                                                                                                                   |