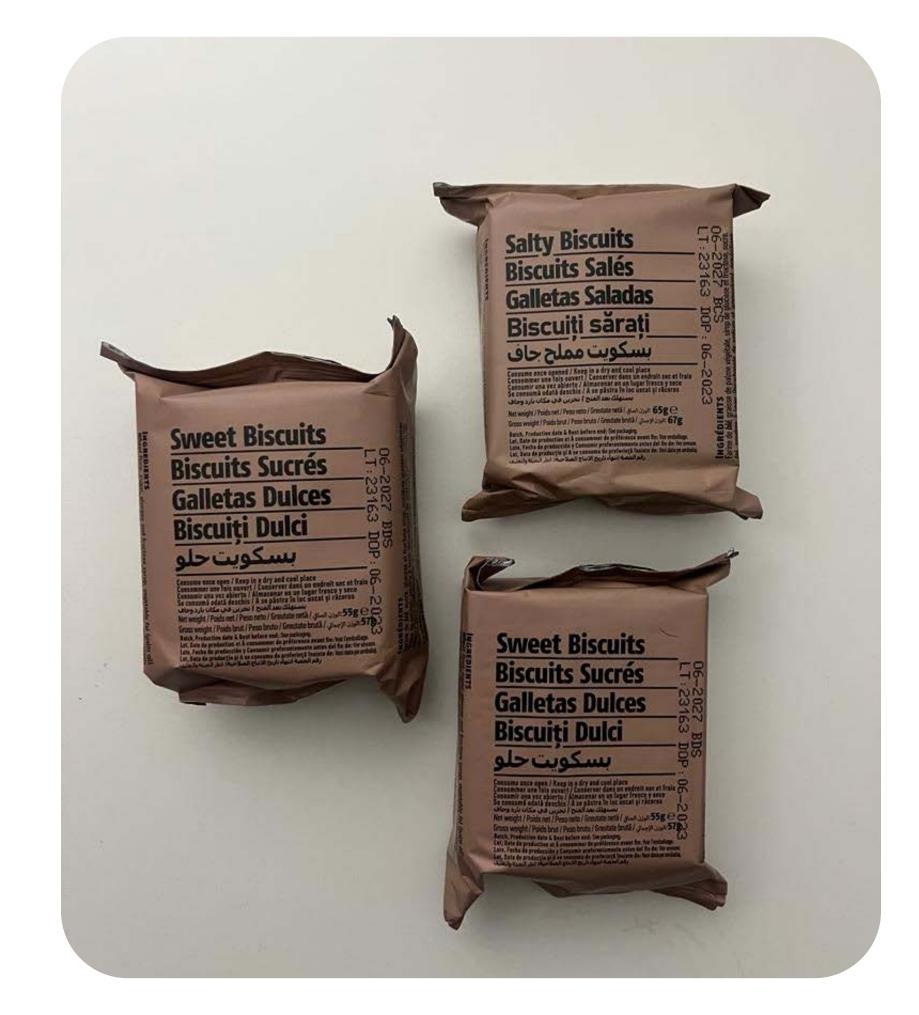

#### COMPOSITION

| MENU 1                                                                                                                                                                                                                 |                                                                                    | MENU 2                                                                                                                                                                                                     |                    |
|------------------------------------------------------------------------------------------------------------------------------------------------------------------------------------------------------------------------|------------------------------------------------------------------------------------|------------------------------------------------------------------------------------------------------------------------------------------------------------------------------------------------------------|--------------------|
| BREAKFAST                                                                                                                                                                                                              |                                                                                    | BREAKFAST                                                                                                                                                                                                  | 2g                 |
| 1x Instant coffee<br>1x Sugar<br>2x Sweet biscuits<br>1x Fruit Jam                                                                                                                                                     | 2g<br>5g<br>55g<br>25g                                                             | 1x Instant coffee<br>1x Sugar<br>2x Sweet biscuits<br>1x Fruit Jam                                                                                                                                         | 8g<br>55g<br>25g   |
| LUNCH                                                                                                                                                                                                                  |                                                                                    | LUNCH                                                                                                                                                                                                      | 350g               |
| 1x Pork meatballs with pasta<br>1x Fruit cream                                                                                                                                                                         | 350g<br>50g                                                                        | 1x Chicken bolognese<br>1x Fruit cream                                                                                                                                                                     | 50g                |
| DINNER                                                                                                                                                                                                                 |                                                                                    | DINNER                                                                                                                                                                                                     | 350g               |
| 1x Creamy beef stew<br>1x Canned tuna<br>1x Cake                                                                                                                                                                       | 350g<br>77g<br>85g                                                                 | 1x Beef stew with vegetables<br>1x Canned tuna<br>1x Cake                                                                                                                                                  | 77g<br>85g         |
| MENU 3                                                                                                                                                                                                                 |                                                                                    | MENU 4                                                                                                                                                                                                     |                    |
| BREAKFAST                                                                                                                                                                                                              |                                                                                    | BREAKFAST                                                                                                                                                                                                  | 2g                 |
| 1x Instant coffee<br>1x Sugar<br>2x Sweet biscuits<br>1x Fruit jam                                                                                                                                                     | 2g<br>8g<br>55g<br>25g                                                             | 1x Instant coffee<br>1x Sugar<br>2x Sweet biscuits<br>1x Fruit jam                                                                                                                                         | 8g<br>55g<br>25g   |
| LUNCH                                                                                                                                                                                                                  |                                                                                    | LUNCH                                                                                                                                                                                                      | 350g               |
| 1x Chicken with beans and vegetables<br>1x Fruit cream                                                                                                                                                                 | 350g<br>50g                                                                        | 1x Veggie balls with pasta<br>1x Fruit cream                                                                                                                                                               | 50g                |
| DINNER                                                                                                                                                                                                                 |                                                                                    | DINNER                                                                                                                                                                                                     | 350g               |
| 1x Chicken ratatouille<br>1x Canned Tuna<br>1x Cake                                                                                                                                                                    | 350g<br>77g<br>85g                                                                 | 1x Chickpeas stew<br>1x Cake                                                                                                                                                                               | 85g                |
|                                                                                                                                                                                                                        |                                                                                    |                                                                                                                                                                                                            |                    |
| FOOD ITEMS1x Energy bar1x Dates1x Leeks and potato soup1x Leeks and potato soup1x Natural nuts cocktail2x Salty biscuits1x Chocolate2x Chewing gum1x Protein shake1x Cereal bar1x Isotonic drink2x Salt2x Black pepper | 40g<br>100g<br>20g<br>50g<br>65g<br>25g<br>2.2g<br>20g<br>40g<br>18g<br>1g<br>0.2g | NON FOOD ITEMS<br>Tissues<br>Spork<br>Moist wipes<br>Flameless heater<br>Bag for hot water<br>Water purification tablets<br>INSTRUCTIONS FOR USE<br>Monodose sachets/Cooked meals: Follow the instructions | non the packaging. |
|                                                                                                                                                                                                                        | _                                                                                  | The other components can be consumed directly without                                                                                                                                                      |                    |

| <b>LUNCH</b><br>1x Chicken with beans and vegetables<br>1x Fruit cream | 350g        | <b>LUNCH</b><br>1x Veggie balls with pasta<br>1x Fruit cream | 350g<br>50g          |  |
|------------------------------------------------------------------------|-------------|--------------------------------------------------------------|----------------------|--|
| DINNER                                                                 | 50g         | DINNER                                                       | 350g                 |  |
| 1x Chicken ratatouille                                                 | 050         | 1x Chickpeas stew                                            | 85g                  |  |
| 1x Canned Tuna                                                         | 350g        | 1x Cake                                                      |                      |  |
| 1x Cake                                                                | 77g<br>85g  |                                                              |                      |  |
|                                                                        |             |                                                              |                      |  |
|                                                                        |             |                                                              |                      |  |
| FOOD ITEMS                                                             | 40g         | NON FOOD ITEMS                                               | 1                    |  |
| 1x Energy bar<br>1x Dates                                              | 40g<br>100g | Tissues<br>Spork                                             | 1                    |  |
| 1x Leeks and potato soup                                               | 20g         | Moist wipes                                                  | 2                    |  |
| 1x Natural nuts cocktail                                               | 20g<br>50g  | Flameless heater                                             | 2                    |  |
| 2x Salty biscuits                                                      | 65g         | Bag for hot water                                            | 1                    |  |
| 1x Chocolate                                                           | 25g         | Water purification tablets                                   | 4                    |  |
| 2x Chewing gum                                                         | 2.2g        |                                                              |                      |  |
| 1x Protein shake                                                       | 20g         |                                                              |                      |  |
| 1x Cereal bar                                                          | 40g         | <b>INSTRUCTIONS FOR USE</b>                                  |                      |  |
| 1x Isotonic drink                                                      | 18g         | INSTRUCTIONS FOR USE                                         |                      |  |
| 2x Salt                                                                | 1g          |                                                              |                      |  |
| 2x Black pepper                                                        | 0.2g        | Monodose sachets/Cooked meals: Follow the instruction        | ns on the packaging. |  |
|                                                                        | -           | The other components can be consumed directly witho          |                      |  |

### Specifications

| jomipsa ##**                                                                                                   | MENÚ 4 / MENU 4                                                                                                                                                                                                                                                                                                                                                                                                                                                                                                                                                                                                                                                                                                                                                                                                                                                                                                                                                                                                                                                                                                                                                                                                                                                                                                                                                                                                                                                                                                                                                                                                                                                                                                                                                                                                                                                                                                                                                                                                                                                                                                                     |
|----------------------------------------------------------------------------------------------------------------|-------------------------------------------------------------------------------------------------------------------------------------------------------------------------------------------------------------------------------------------------------------------------------------------------------------------------------------------------------------------------------------------------------------------------------------------------------------------------------------------------------------------------------------------------------------------------------------------------------------------------------------------------------------------------------------------------------------------------------------------------------------------------------------------------------------------------------------------------------------------------------------------------------------------------------------------------------------------------------------------------------------------------------------------------------------------------------------------------------------------------------------------------------------------------------------------------------------------------------------------------------------------------------------------------------------------------------------------------------------------------------------------------------------------------------------------------------------------------------------------------------------------------------------------------------------------------------------------------------------------------------------------------------------------------------------------------------------------------------------------------------------------------------------------------------------------------------------------------------------------------------------------------------------------------------------------------------------------------------------------------------------------------------------------------------------------------------------------------------------------------------------|
| sayuno / Breakfast / Petit déjeuner:                                                                           |                                                                                                                                                                                                                                                                                                                                                                                                                                                                                                                                                                                                                                                                                                                                                                                                                                                                                                                                                                                                                                                                                                                                                                                                                                                                                                                                                                                                                                                                                                                                                                                                                                                                                                                                                                                                                                                                                                                                                                                                                                                                                                                                     |
| ofé natural / Instant coffee / Café instantané                                                                 | 1x2g                                                                                                                                                                                                                                                                                                                                                                                                                                                                                                                                                                                                                                                                                                                                                                                                                                                                                                                                                                                                                                                                                                                                                                                                                                                                                                                                                                                                                                                                                                                                                                                                                                                                                                                                                                                                                                                                                                                                                                                                                                                                                                                                |
| nicar / Sugar / Sucre                                                                                          | 1x8g                                                                                                                                                                                                                                                                                                                                                                                                                                                                                                                                                                                                                                                                                                                                                                                                                                                                                                                                                                                                                                                                                                                                                                                                                                                                                                                                                                                                                                                                                                                                                                                                                                                                                                                                                                                                                                                                                                                                                                                                                                                                                                                                |
| alleta dulce / Sweet biscuits / Biscuits sucrés<br>ermelada de fruta / Fruit jam / Confiture                   | 2 x 55 g<br>2 x 25 g                                                                                                                                                                                                                                                                                                                                                                                                                                                                                                                                                                                                                                                                                                                                                                                                                                                                                                                                                                                                                                                                                                                                                                                                                                                                                                                                                                                                                                                                                                                                                                                                                                                                                                                                                                                                                                                                                                                                                                                                                                                                                                                |
| ernielada de rrata y francjanty connere                                                                        |                                                                                                                                                                                                                                                                                                                                                                                                                                                                                                                                                                                                                                                                                                                                                                                                                                                                                                                                                                                                                                                                                                                                                                                                                                                                                                                                                                                                                                                                                                                                                                                                                                                                                                                                                                                                                                                                                                                                                                                                                                                                                                                                     |
| mida / Lunch / Déjeuner:                                                                                       |                                                                                                                                                                                                                                                                                                                                                                                                                                                                                                                                                                                                                                                                                                                                                                                                                                                                                                                                                                                                                                                                                                                                                                                                                                                                                                                                                                                                                                                                                                                                                                                                                                                                                                                                                                                                                                                                                                                                                                                                                                                                                                                                     |
| bóndigas vegetarianas con pasta / Veggie balls with pasta / Bo<br>µlce de fruta / Fruit cream / Crème de fruit | ulettes végétariennes avec pâtes 1 x 350 g<br>1 x 50 g                                                                                                                                                                                                                                                                                                                                                                                                                                                                                                                                                                                                                                                                                                                                                                                                                                                                                                                                                                                                                                                                                                                                                                                                                                                                                                                                                                                                                                                                                                                                                                                                                                                                                                                                                                                                                                                                                                                                                                                                                                                                              |
| na / Dinner / Dîner:                                                                                           |                                                                                                                                                                                                                                                                                                                                                                                                                                                                                                                                                                                                                                                                                                                                                                                                                                                                                                                                                                                                                                                                                                                                                                                                                                                                                                                                                                                                                                                                                                                                                                                                                                                                                                                                                                                                                                                                                                                                                                                                                                                                                                                                     |
| iso de garbanzos / Chickpeas stew / Cassolette de pois chiche                                                  | s 1 x 350 g                                                                                                                                                                                                                                                                                                                                                                                                                                                                                                                                                                                                                                                                                                                                                                                                                                                                                                                                                                                                                                                                                                                                                                                                                                                                                                                                                                                                                                                                                                                                                                                                                                                                                                                                                                                                                                                                                                                                                                                                                                                                                                                         |
| zcocho / Cake / Gâteau                                                                                         | 1 x 85 g                                                                                                                                                                                                                                                                                                                                                                                                                                                                                                                                                                                                                                                                                                                                                                                                                                                                                                                                                                                                                                                                                                                                                                                                                                                                                                                                                                                                                                                                                                                                                                                                                                                                                                                                                                                                                                                                                                                                                                                                                                                                                                                            |
|                                                                                                                |                                                                                                                                                                                                                                                                                                                                                                                                                                                                                                                                                                                                                                                                                                                                                                                                                                                                                                                                                                                                                                                                                                                                                                                                                                                                                                                                                                                                                                                                                                                                                                                                                                                                                                                                                                                                                                                                                                                                                                                                                                                                                                                                     |
| mplementos alimenticios / Food items /<br>mpléments alimentaires:                                              | Complementos no alimenticios / Non food items /<br>Complements non alimentaires:                                                                                                                                                                                                                                                                                                                                                                                                                                                                                                                                                                                                                                                                                                                                                                                                                                                                                                                                                                                                                                                                                                                                                                                                                                                                                                                                                                                                                                                                                                                                                                                                                                                                                                                                                                                                                                                                                                                                                                                                                                                    |
| tiles / Dates / Dates 1 x 100                                                                                  | <ul> <li>State and a state of the state</li></ul> |
| pa puerro y patata / Leeks and potato soup /<br>upe de poireaux et de pommes de terre 1 x 20                   | Spork 1 u.<br>g Toallitas húmedas / Moist wipes /                                                                                                                                                                                                                                                                                                                                                                                                                                                                                                                                                                                                                                                                                                                                                                                                                                                                                                                                                                                                                                                                                                                                                                                                                                                                                                                                                                                                                                                                                                                                                                                                                                                                                                                                                                                                                                                                                                                                                                                                                                                                                   |
| upe de poireaux et de pommes de terre 1 x 20<br>ctel de frutos secos al natural / Natural nuts cocktail /      | Serviette rafraichîssante 2 u.                                                                                                                                                                                                                                                                                                                                                                                                                                                                                                                                                                                                                                                                                                                                                                                                                                                                                                                                                                                                                                                                                                                                                                                                                                                                                                                                                                                                                                                                                                                                                                                                                                                                                                                                                                                                                                                                                                                                                                                                                                                                                                      |
| cktail de fruits secs au naturel 1 x 50                                                                        |                                                                                                                                                                                                                                                                                                                                                                                                                                                                                                                                                                                                                                                                                                                                                                                                                                                                                                                                                                                                                                                                                                                                                                                                                                                                                                                                                                                                                                                                                                                                                                                                                                                                                                                                                                                                                                                                                                                                                                                                                                                                                                                                     |
| nrita energética / Energy bar / Barre énergétique 1 x 40                                                       |                                                                                                                                                                                                                                                                                                                                                                                                                                                                                                                                                                                                                                                                                                                                                                                                                                                                                                                                                                                                                                                                                                                                                                                                                                                                                                                                                                                                                                                                                                                                                                                                                                                                                                                                                                                                                                                                                                                                                                                                                                                                                                                                     |
| elleta salada / Salty biscuits / Biscuits salés 2 x 65<br>nocolate 1 x 25                                      |                                                                                                                                                                                                                                                                                                                                                                                                                                                                                                                                                                                                                                                                                                                                                                                                                                                                                                                                                                                                                                                                                                                                                                                                                                                                                                                                                                                                                                                                                                                                                                                                                                                                                                                                                                                                                                                                                                                                                                                                                                                                                                                                     |
| iocolate 1 x 25<br>iicle / Chewing gum / Gomme à mâcher 2 x 2,2                                                |                                                                                                                                                                                                                                                                                                                                                                                                                                                                                                                                                                                                                                                                                                                                                                                                                                                                                                                                                                                                                                                                                                                                                                                                                                                                                                                                                                                                                                                                                                                                                                                                                                                                                                                                                                                                                                                                                                                                                                                                                                                                                                                                     |
| bida hiperproteica / Protein shake / Boisson protéinée 1 x 20                                                  |                                                                                                                                                                                                                                                                                                                                                                                                                                                                                                                                                                                                                                                                                                                                                                                                                                                                                                                                                                                                                                                                                                                                                                                                                                                                                                                                                                                                                                                                                                                                                                                                                                                                                                                                                                                                                                                                                                                                                                                                                                                                                                                                     |
| rrita de cereales / Cereal bar / Barre de céréales 1 x 40                                                      |                                                                                                                                                                                                                                                                                                                                                                                                                                                                                                                                                                                                                                                                                                                                                                                                                                                                                                                                                                                                                                                                                                                                                                                                                                                                                                                                                                                                                                                                                                                                                                                                                                                                                                                                                                                                                                                                                                                                                                                                                                                                                                                                     |
| bida isotónica / Isotonic drink / Boisson isotonique 1 x 18                                                    |                                                                                                                                                                                                                                                                                                                                                                                                                                                                                                                                                                                                                                                                                                                                                                                                                                                                                                                                                                                                                                                                                                                                                                                                                                                                                                                                                                                                                                                                                                                                                                                                                                                                                                                                                                                                                                                                                                                                                                                                                                                                                                                                     |
| I / Salt / Sel 2 x 1<br>nienta / Black pepper / Poivre 2 x 0,2                                                 |                                                                                                                                                                                                                                                                                                                                                                                                                                                                                                                                                                                                                                                                                                                                                                                                                                                                                                                                                                                                                                                                                                                                                                                                                                                                                                                                                                                                                                                                                                                                                                                                                                                                                                                                                                                                                                                                                                                                                                                                                                                                                                                                     |
| I/Salt/Sel 2x1                                                                                                 | g                                                                                                                                                                                                                                                                                                                                                                                                                                                                                                                                                                                                                                                                                                                                                                                                                                                                                                                                                                                                                                                                                                                                                                                                                                                                                                                                                                                                                                                                                                                                                                                                                                                                                                                                                                                                                                                                                                                                                                                                                                                                                                                                   |