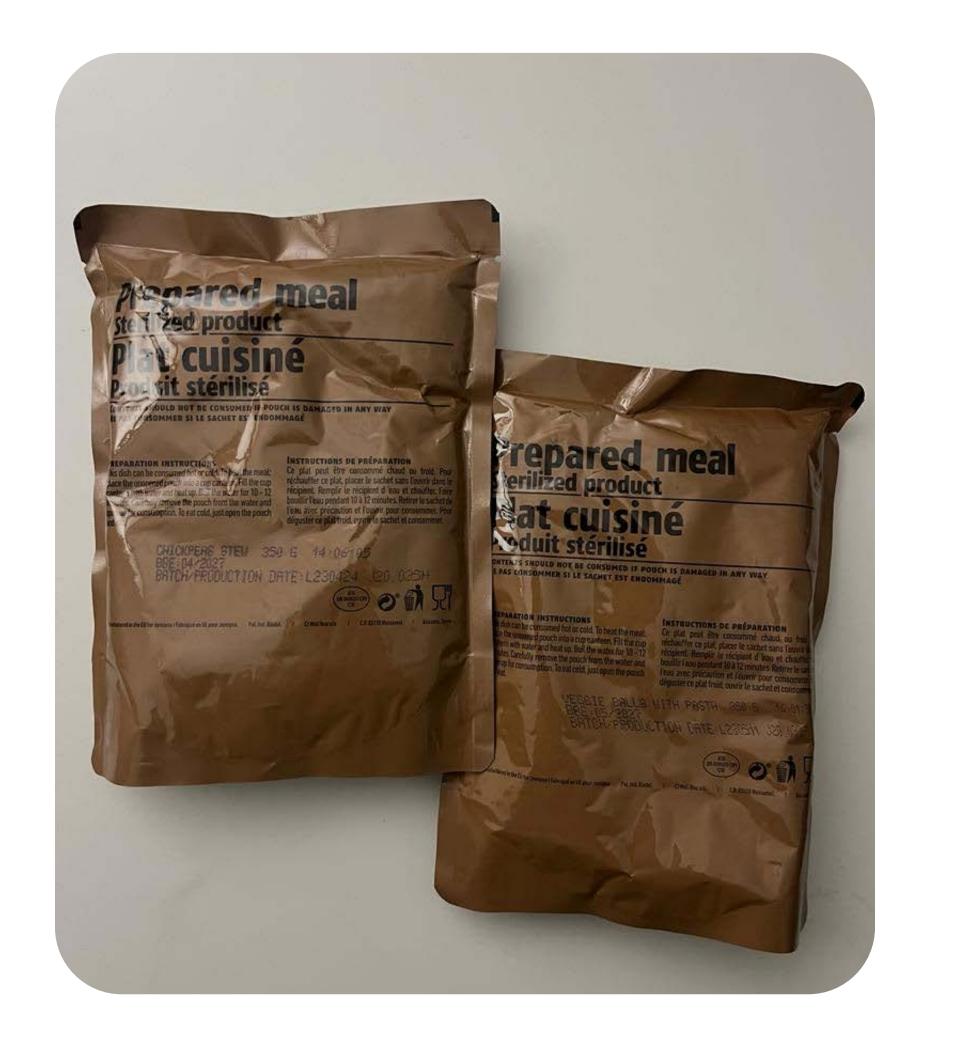

### Product Picture - Packaging

#### COMPOSITION

| MENU 1                                                                                                                                                                                                                 |                                                                                    | MENU 2                                                                                                                                                                                                     |                    |
|------------------------------------------------------------------------------------------------------------------------------------------------------------------------------------------------------------------------|------------------------------------------------------------------------------------|------------------------------------------------------------------------------------------------------------------------------------------------------------------------------------------------------------|--------------------|
| BREAKFAST                                                                                                                                                                                                              |                                                                                    | BREAKFAST                                                                                                                                                                                                  | 2g                 |
| 1x Instant coffee<br>1x Sugar<br>2x Sweet biscuits<br>1x Fruit Jam                                                                                                                                                     | 2g<br>5g<br>55g<br>25g                                                             | 1x Instant coffee<br>1x Sugar<br>2x Sweet biscuits<br>1x Fruit Jam                                                                                                                                         | 8g<br>55g<br>25g   |
| LUNCH                                                                                                                                                                                                                  |                                                                                    | LUNCH                                                                                                                                                                                                      | 350g               |
| 1x Pork meatballs with pasta<br>1x Fruit cream                                                                                                                                                                         | 350g<br>50g                                                                        | 1x Chicken bolognese<br>1x Fruit cream                                                                                                                                                                     | 50g                |
| DINNER                                                                                                                                                                                                                 |                                                                                    | DINNER                                                                                                                                                                                                     | 350g               |
| 1x Creamy beef stew<br>1x Canned tuna<br>1x Cake                                                                                                                                                                       | 350g<br>77g<br>85g                                                                 | 1x Beef stew with vegetables<br>1x Canned tuna<br>1x Cake                                                                                                                                                  | 77g<br>85g         |
| MENU 3                                                                                                                                                                                                                 |                                                                                    | MENU 4                                                                                                                                                                                                     |                    |
| BREAKFAST                                                                                                                                                                                                              |                                                                                    | BREAKFAST                                                                                                                                                                                                  | 2g                 |
| 1x Instant coffee<br>1x Sugar<br>2x Sweet biscuits<br>1x Fruit jam                                                                                                                                                     | 2g<br>8g<br>55g<br>25g                                                             | 1x Instant coffee<br>1x Sugar<br>2x Sweet biscuits<br>1x Fruit jam                                                                                                                                         | 8g<br>55g<br>25g   |
| LUNCH                                                                                                                                                                                                                  |                                                                                    | LUNCH                                                                                                                                                                                                      | 350g               |
| 1x Chicken with beans and vegetables<br>1x Fruit cream                                                                                                                                                                 | 350g<br>50g                                                                        | 1x Veggie balls with pasta<br>1x Fruit cream                                                                                                                                                               | 50g                |
| DINNER                                                                                                                                                                                                                 |                                                                                    | DINNER                                                                                                                                                                                                     | 350g               |
| 1x Chicken ratatouille<br>1x Canned Tuna<br>1x Cake                                                                                                                                                                    | 350g<br>77g<br>85g                                                                 | 1x Chickpeas stew<br>1x Cake                                                                                                                                                                               | 85g                |
|                                                                                                                                                                                                                        |                                                                                    |                                                                                                                                                                                                            |                    |
| FOOD ITEMS1x Energy bar1x Dates1x Leeks and potato soup1x Leeks and potato soup1x Natural nuts cocktail2x Salty biscuits1x Chocolate2x Chewing gum1x Protein shake1x Cereal bar1x Isotonic drink2x Salt2x Black pepper | 40g<br>100g<br>20g<br>50g<br>65g<br>25g<br>2.2g<br>20g<br>40g<br>18g<br>1g<br>0.2g | NON FOOD ITEMS<br>Tissues<br>Spork<br>Moist wipes<br>Flameless heater<br>Bag for hot water<br>Water purification tablets<br>INSTRUCTIONS FOR USE<br>Monodose sachets/Cooked meals: Follow the instructions | non the packaging. |
|                                                                                                                                                                                                                        | _                                                                                  | The other components can be consumed directly without                                                                                                                                                      |                    |